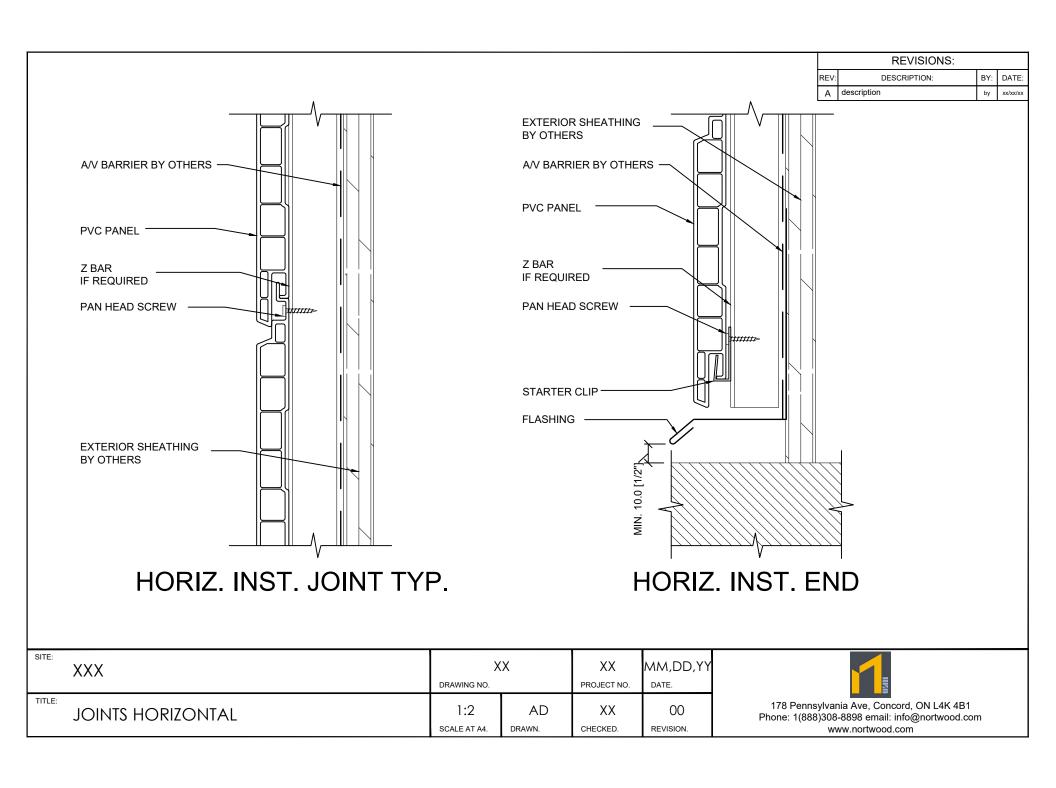

|      | REVISIONS:   |     |          |
|------|--------------|-----|----------|
| REV: | DESCRIPTION: | BY: | DATE:    |
| Α    | description  | by  | xx/xx/xx |

HORIZ. INST. AT WINDOW SILL

| SITE:  | XXX                        | XX DRAWING NO.      |              | XX<br>PROJECT NO. | MM,DD,YY        |
|--------|----------------------------|---------------------|--------------|-------------------|-----------------|
| TITLE: | JOINT DETAIL @ WINDOW JAMB | 1:2<br>SCALE AT A4. | AD<br>drawn. | XX<br>CHECKED.    | 00<br>REVISION. |