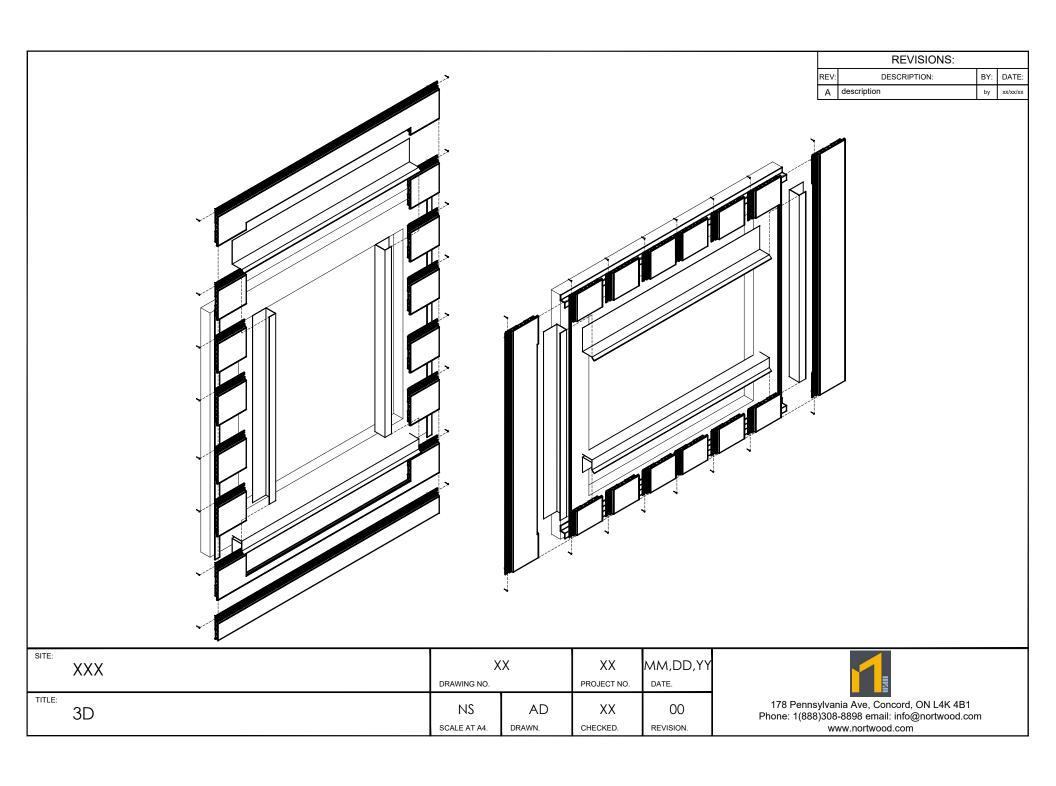

| SITE:  | SITE: XXX |                    | XX DRAWING NO. |                | MM,DD,YY        |  |  |
|--------|-----------|--------------------|----------------|----------------|-----------------|--|--|
| TITLE: | 3D        | NS<br>SCALE AT A4. | AD<br>drawn.   | XX<br>CHECKED. | 00<br>REVISION. |  |  |