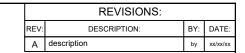

#### HORIZ. INST. CORNER TRIM JOINT

|        |                     |                     |              |                   |                 | _ |
|--------|---------------------|---------------------|--------------|-------------------|-----------------|---|
| SITE:  | XXX                 | XX DRAWING NO.      |              | XX<br>PROJECT NO. | MM,DD,YY        |   |
| TITLE: | JOINT @ CORNER TRIM | 1:2<br>SCALE AT A4. | AD<br>drawn. | XX<br>CHECKED.    | 00<br>REVISION. |   |