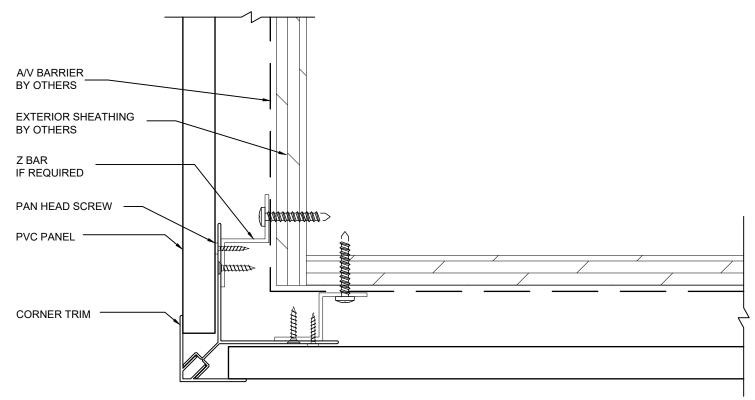

## VERT. INST. INSIDE CORNER TRIM

| SITE:  | XXX                | XX DRAWING NO.      |              | XX<br>PROJECT NO. | MM,DD,YY        |
|--------|--------------------|---------------------|--------------|-------------------|-----------------|
| TITLE: | INSIDE CORNER TRIM | 1:2<br>SCALE AT A4. | AD<br>drawn. | XX<br>CHECKED.    | 00<br>REVISION. |