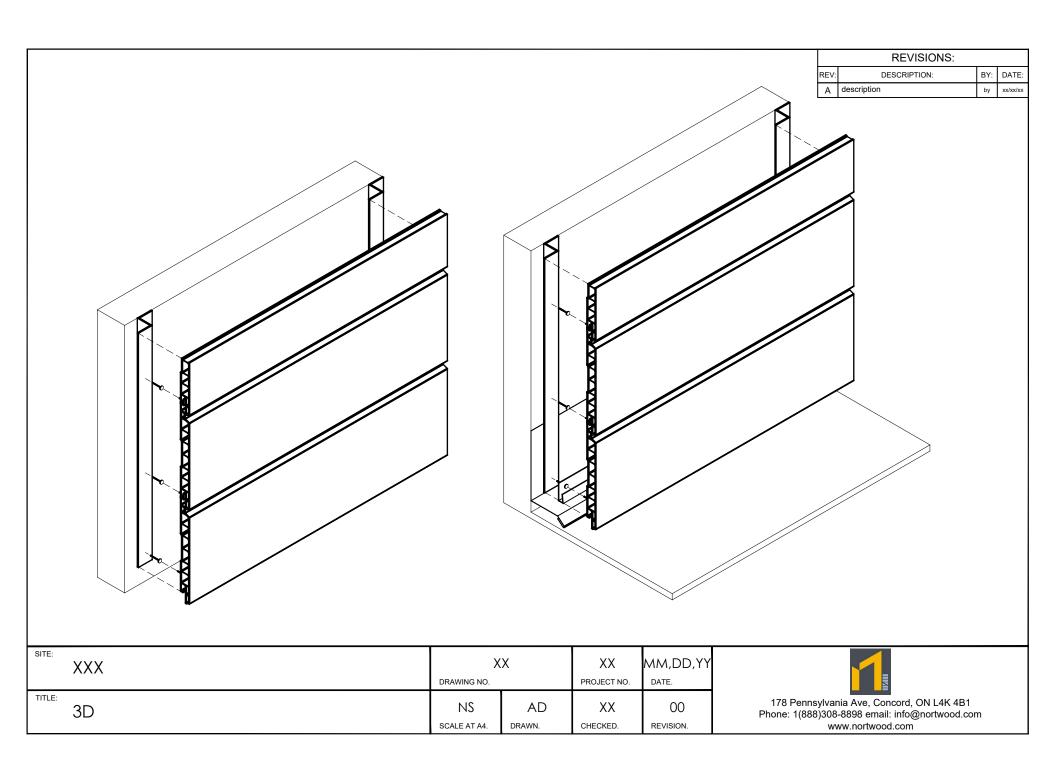

| SITE:  | SITE: XXX |                    | XX DRAWING NO. |                | MM,DD,YY        |  |  |
|--------|-----------|--------------------|----------------|----------------|-----------------|--|--|
| TITLE: | 3D        | NS<br>SCALE AT A4. | AD<br>drawn.   | XX<br>CHECKED. | 00<br>REVISION. |  |  |