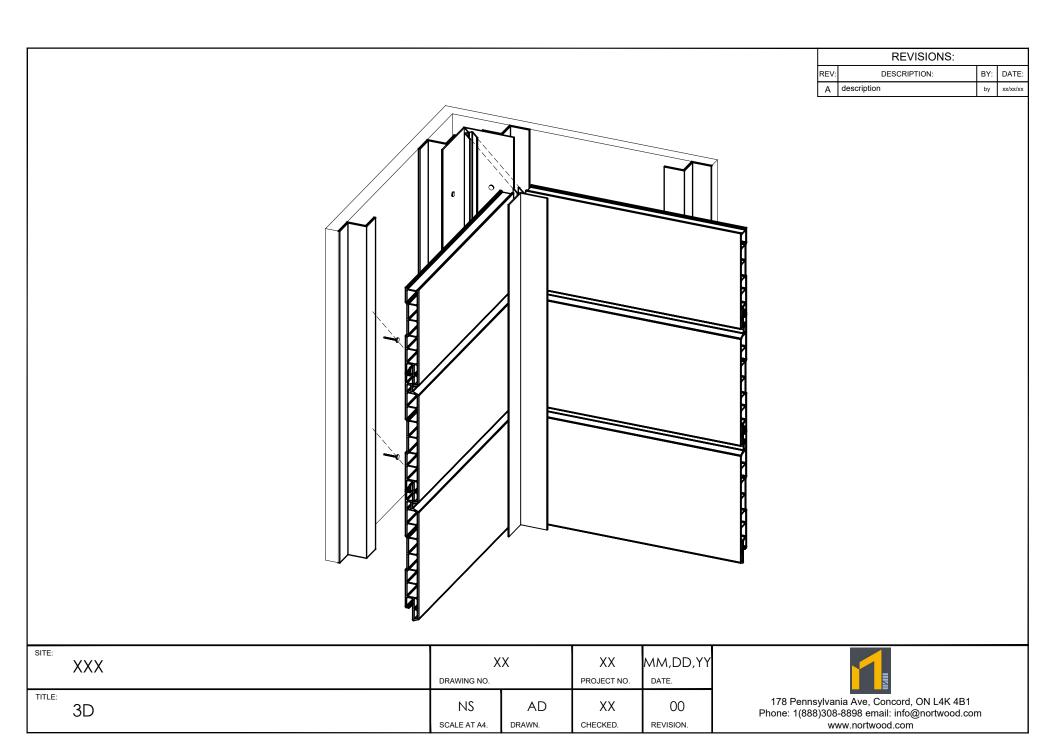

| SITE:  | SITE: XXX |                    | XX DRAWING NO. |                | MM,DD,YY        |  |  |
|--------|-----------|--------------------|----------------|----------------|-----------------|--|--|
| TITLE: | 3D        | NS<br>SCALE AT A4. | AD<br>drawn.   | XX<br>CHECKED. | 00<br>REVISION. |  |  |