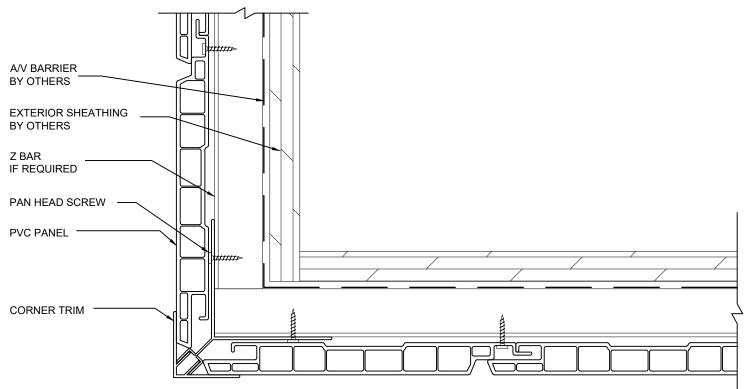

# VERT. INST. CORNER TRIM JOINT

| SITE:  | XXX                 | XX<br>DRAWING NO.   |              | XX<br>PROJECT NO. | MM,DD,YY        |
|--------|---------------------|---------------------|--------------|-------------------|-----------------|
| TITLE: | JOINT @ CORNER TRIM | 1:2<br>SCALE AT A4. | AD<br>drawn. | XX<br>CHECKED.    | 00<br>REVISION. |