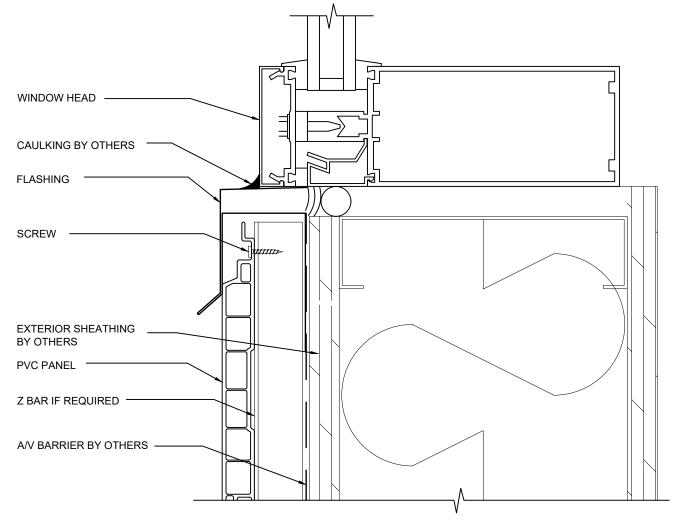

| SITE:  | XXX                        | XX DRAWING NO.      |              | XX<br>PROJECT NO. | MM,DD,YY        |  |
|--------|----------------------------|---------------------|--------------|-------------------|-----------------|--|
| TITLE: | JOINT DETAIL @ WINDOW JAMB | 1:2<br>SCALE AT A4. | AD<br>drawn. | XX<br>CHECKED.    | 00<br>REVISION. |  |