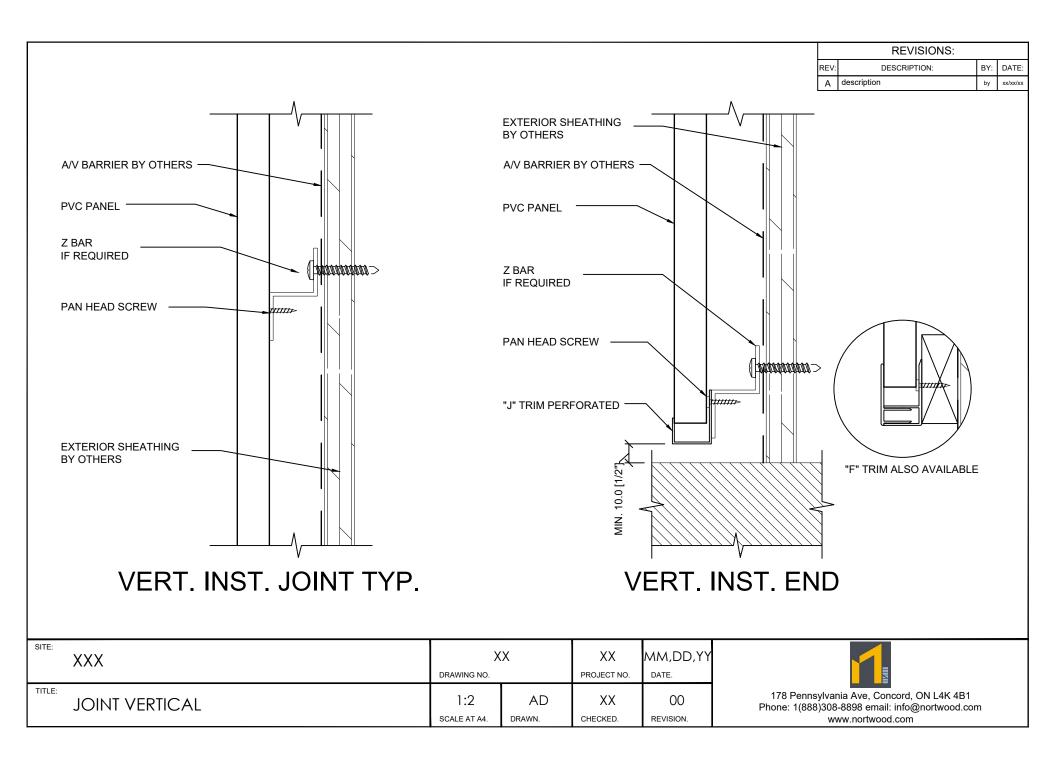

## VERTICAL "H" JOINT TYP.

| SITE  | XXX            | XX<br>DRAWING NO.   |              | XX<br>PROJECT NO. | MM,DD,YY        |
|-------|----------------|---------------------|--------------|-------------------|-----------------|
| TITLI | JOINT VERTICAL | 1:2<br>SCALE AT A4. | AD<br>drawn. | XX<br>CHECKED.    | 00<br>REVISION. |