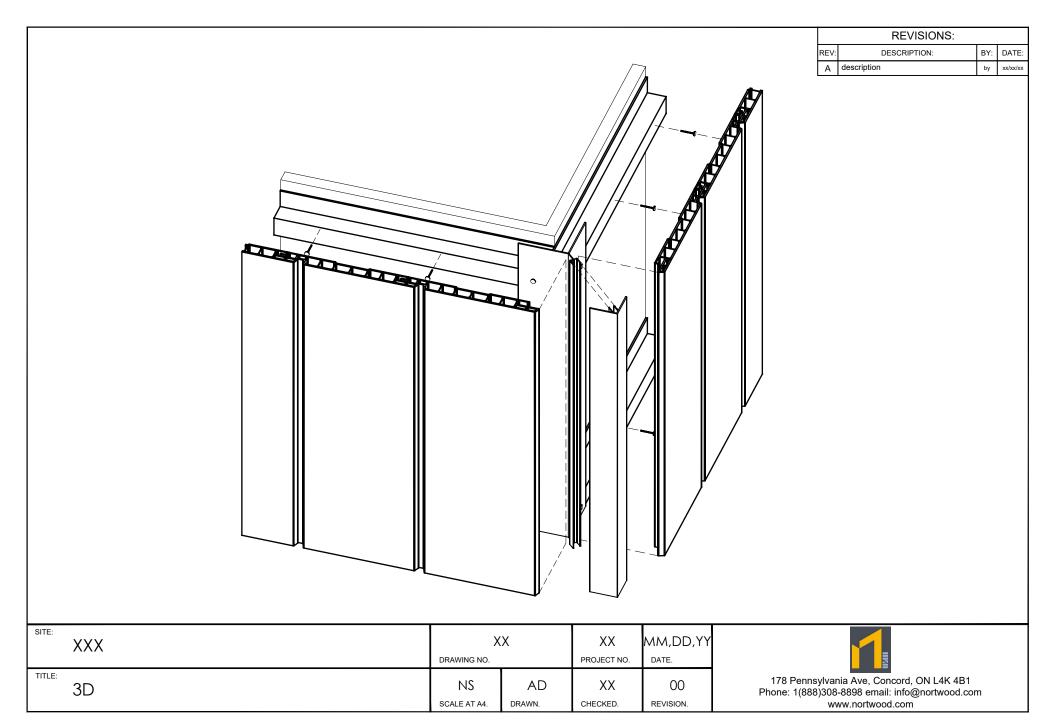

| SITE:  | SITE: XXX |                    | XX DRAWING NO. |                | MM,DD,YY        |  |  |
|--------|-----------|--------------------|----------------|----------------|-----------------|--|--|
| TITLE: | 3D        | NS<br>SCALE AT A4. | AD<br>drawn.   | XX<br>CHECKED. | 00<br>REVISION. |  |  |