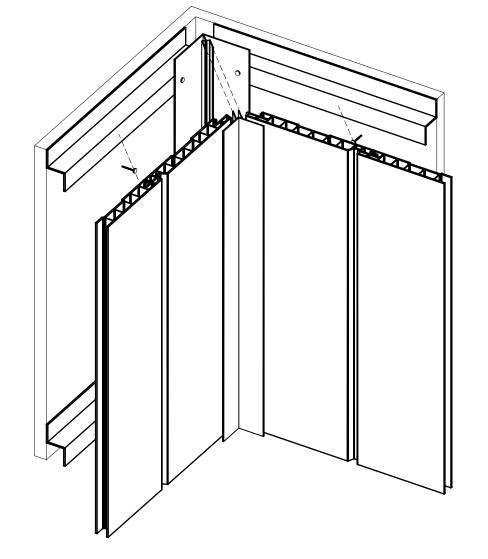

## VERT. INST. INSIDE CORNER TRIM

| SITE:  | XXX                | XX DRAWING NO.      |              | XX<br>PROJECT NO. | MM,DD,YY        |
|--------|--------------------|---------------------|--------------|-------------------|-----------------|
| TITLE: | INSIDE CORNER TRIM | 1:2<br>SCALE AT A4. | AD<br>drawn. | XX<br>CHECKED.    | 00<br>REVISION. |