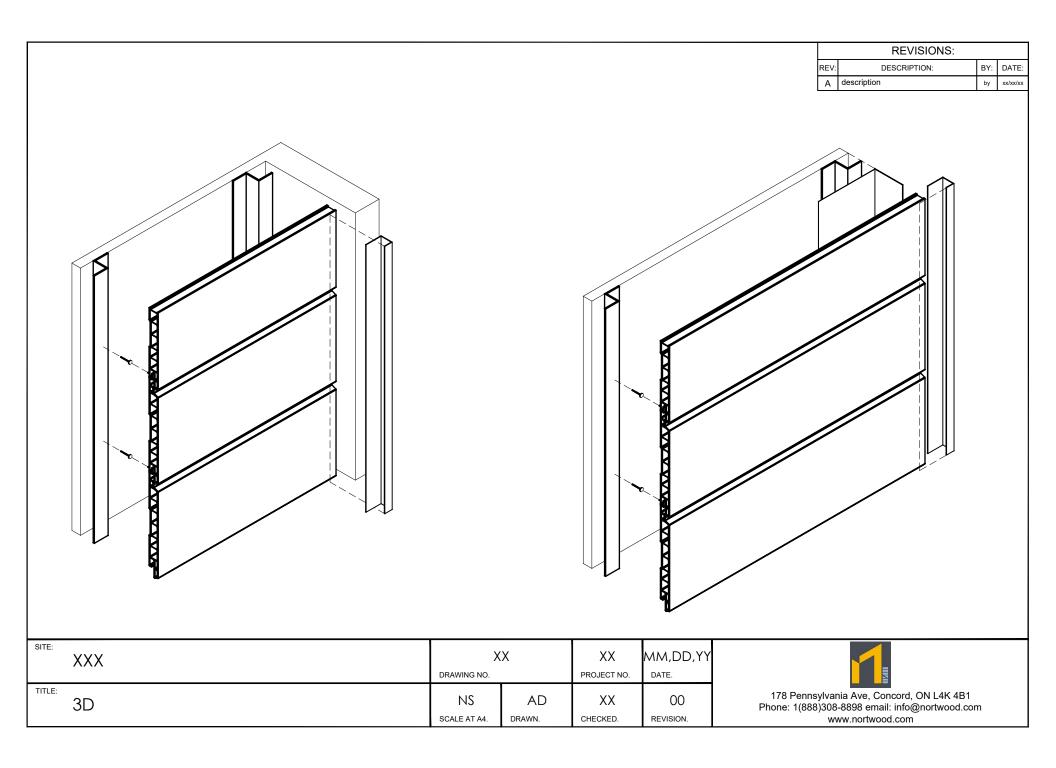

| SITE:  | SITE: XXX |                    | XX DRAWING NO. |                | MM,DD,YY        |  |  |
|--------|-----------|--------------------|----------------|----------------|-----------------|--|--|
| TITLE: | 3D        | NS<br>SCALE AT A4. | AD<br>drawn.   | XX<br>CHECKED. | 00<br>REVISION. |  |  |