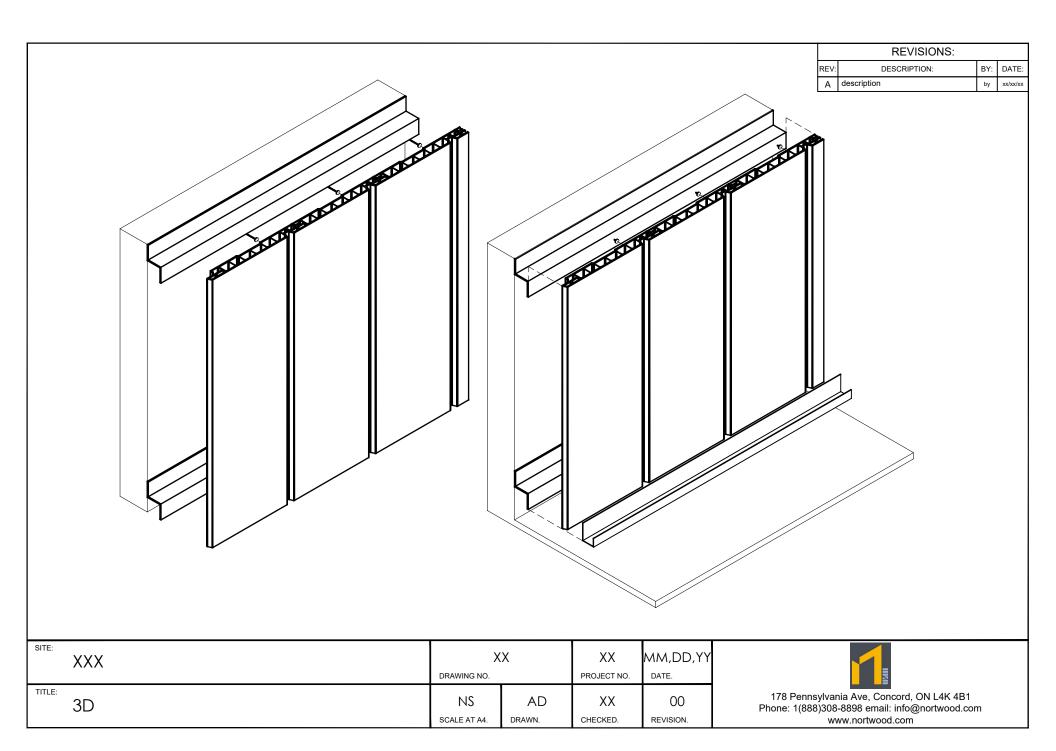

| SITE:  | SITE: XXX |                    | XX DRAWING NO. |                | MM,DD,YY        |  |  |
|--------|-----------|--------------------|----------------|----------------|-----------------|--|--|
| TITLE: | 3D        | NS<br>SCALE AT A4. | AD<br>drawn.   | XX<br>CHECKED. | 00<br>REVISION. |  |  |