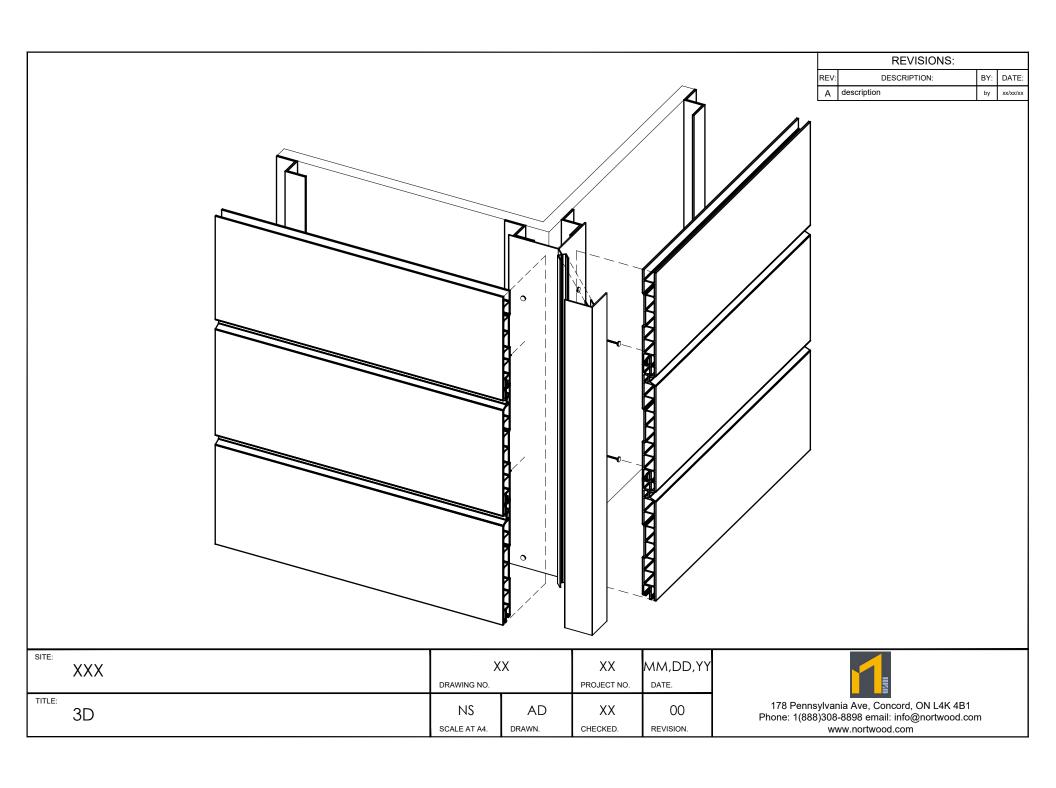

| SITE:  | SITE: XXX |                    | XX DRAWING NO. |                | MM,DD,YY        |  |  |
|--------|-----------|--------------------|----------------|----------------|-----------------|--|--|
| TITLE: | 3D        | NS<br>SCALE AT A4. | AD<br>drawn.   | XX<br>CHECKED. | 00<br>REVISION. |  |  |