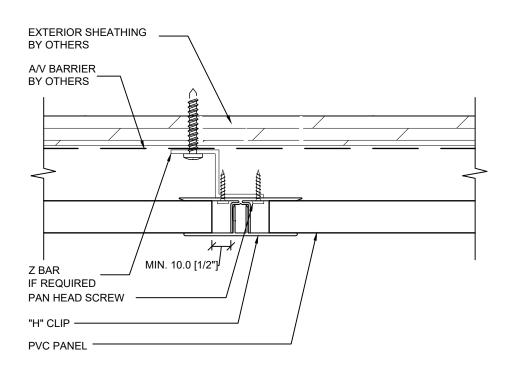

| XXX           | DRAWING NO.         | X            | XX<br>PROJECT NO. | MM,DD,YY<br>date. |                                                                                                                 |
|---------------|---------------------|--------------|-------------------|-------------------|-----------------------------------------------------------------------------------------------------------------|
| JOINT STARTER | 1:2<br>SCALE AT A4. | AD<br>drawn. | XX<br>CHECKED.    | 00<br>REVISION.   | 178 Pennsylvania Ave, Concord, ON L4K 4B1<br>Phone: 1(888)308-8898 email: info@nortwood.com<br>www.nortwood.com |