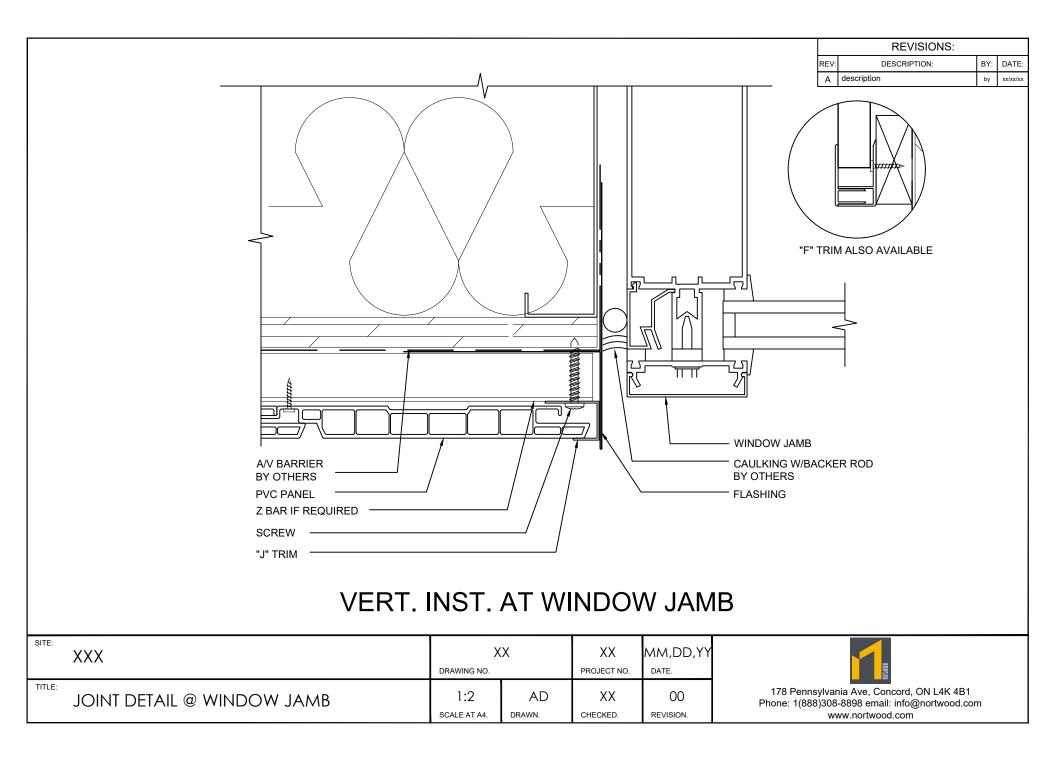

| SITE:  | XXX                        | XX DRAWING NO.      |              | XX<br>PROJECT NO. | MM,DD,YY        |  |
|--------|----------------------------|---------------------|--------------|-------------------|-----------------|--|
| TITLE: | JOINT DETAIL @ WINDOW JAMB | 1:2<br>SCALE AT A4. | AD<br>drawn. | XX<br>CHECKED.    | 00<br>REVISION. |  |