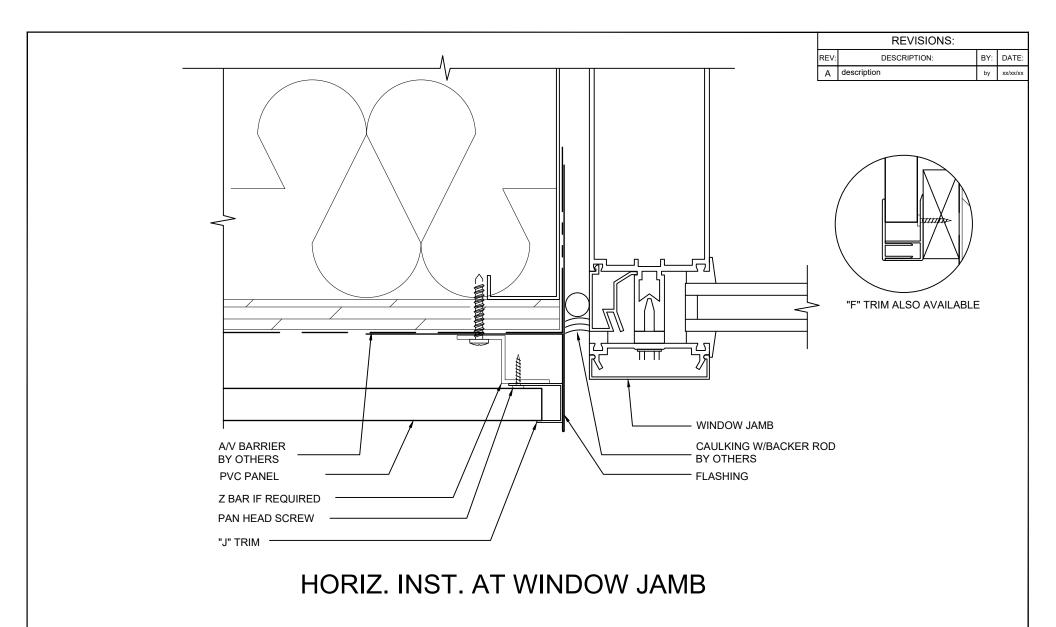

| SITE:  | XXX                        | XX DRAWING NO.      |              | XX<br>PROJECT NO. | MM,DD,YY        |  |
|--------|----------------------------|---------------------|--------------|-------------------|-----------------|--|
| TITLE: | JOINT DETAIL @ WINDOW JAMB | 1:2<br>SCALE AT A4. | AD<br>drawn. | XX<br>CHECKED.    | 00<br>REVISION. |  |





|      | REVISIONS:   |     |          |
|------|--------------|-----|----------|
| REV: | DESCRIPTION: | BY: | DATE:    |
| Α    | description  | by  | xx/xx/xx |

HORIZ. INST. AT WINDOW SILL

| SITE:  | XXX                        | XX DRAWING NO.      |              | XX<br>PROJECT NO. | MM,DD,YY        |
|--------|----------------------------|---------------------|--------------|-------------------|-----------------|
| TITLE: | JOIN