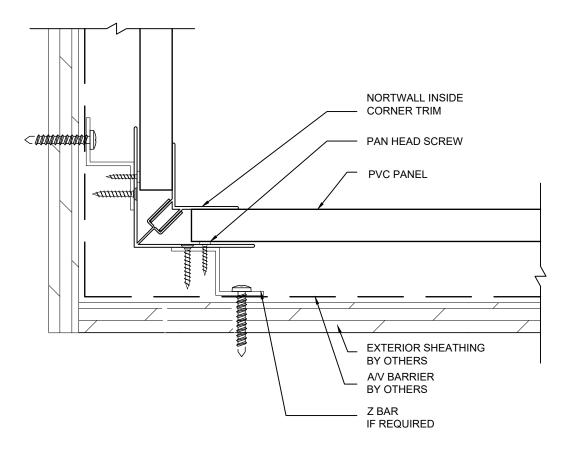

## VERT. INST. INSIDE CORNER TRIM

| SITE:  | XXX                | XX DRAWING NO.      |              | XX<br>PROJECT NO. | MM,DD,YY        |
|--------|--------------------|---------------------|--------------|-------------------|-----------------|
| TITLE: | INSIDE CORNER TRIM | 1:2<br>SCALE AT A4. | AD<br>drawn. | XX<br>CHECKED.    | 00<br>REVISION. |

|      | REVISIONS:   |     |          |
|------|--------------|-----|----------|
| REV: | DESCRIPTION: | BY: | DATE:    |
| Α    | description  | by  | xx/xx/xx |

## HORIZ. INST. INSIDE CORNER TRIM

| SITE:  | XXX                | XX<br>DRAWING NO.   |              | XX<br>PROJECT NO. | MM,DD,YY        |
|--------|--------------------|---------------------|--------------|-------------------|-----------------|
| TITLE: | INSIDE CORNER TRIM | 1:2<br>SCALE AT A4. | AD<br>drawn. | XX<br>CHECKED.    | 00<br>REVISION. |