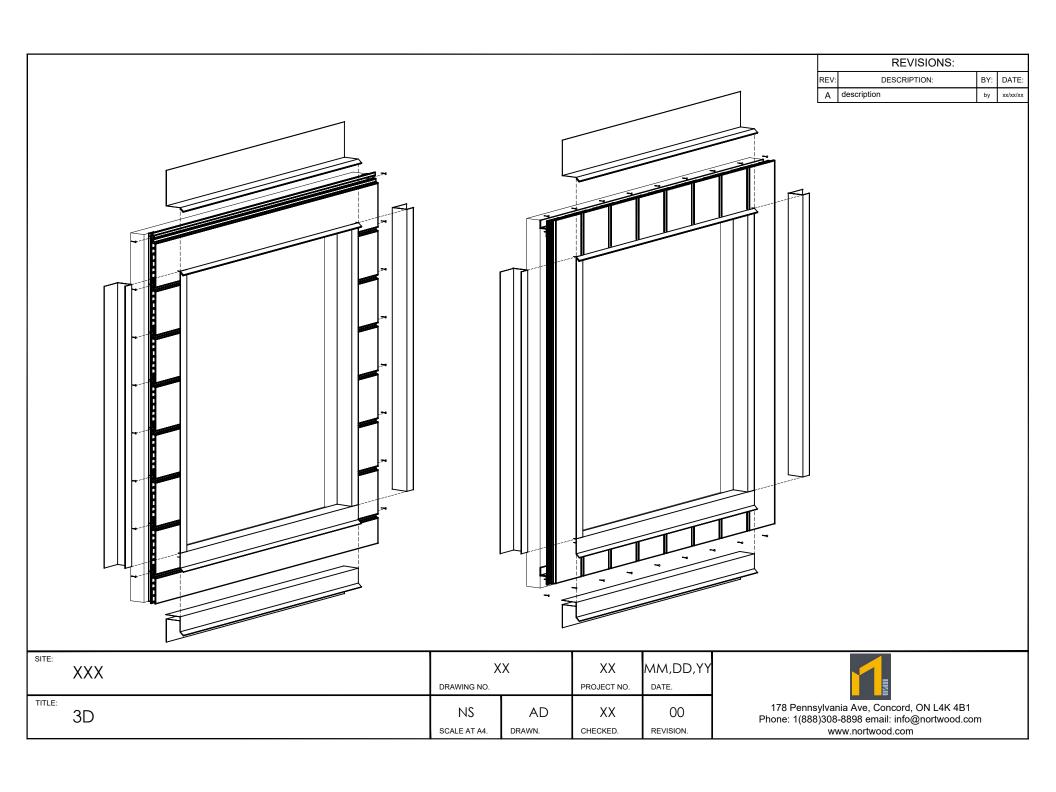

| SITE:  | SITE: XXX |                    | XX DRAWING NO. |                | MM,DD,YY        |  |  |
|--------|-----------|--------------------|----------------|----------------|-----------------|--|--|
| TITLE: | 3D        | NS<br>SCALE AT A4. | AD<br>drawn.   | XX<br>CHECKED. | 00<br>REVISION. |  |  |