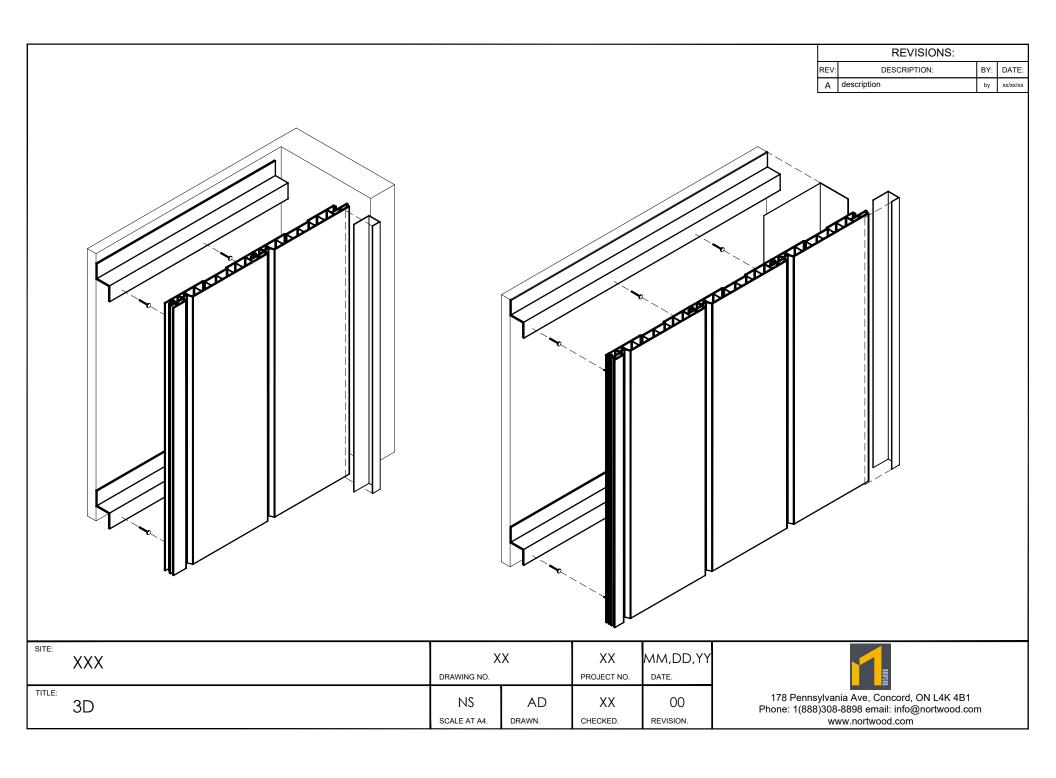

| SITE:  | SITE: XXX |                    | XX DRAWING NO. |                | MM,DD,YY        |  |  |
|--------|-----------|--------------------|----------------|----------------|-----------------|--|--|
| TITLE: | 3D        | NS<br>SCALE AT A4. | AD<br>drawn.   | XX<br>CHECKED. | 00<br>REVISION. |  |  |