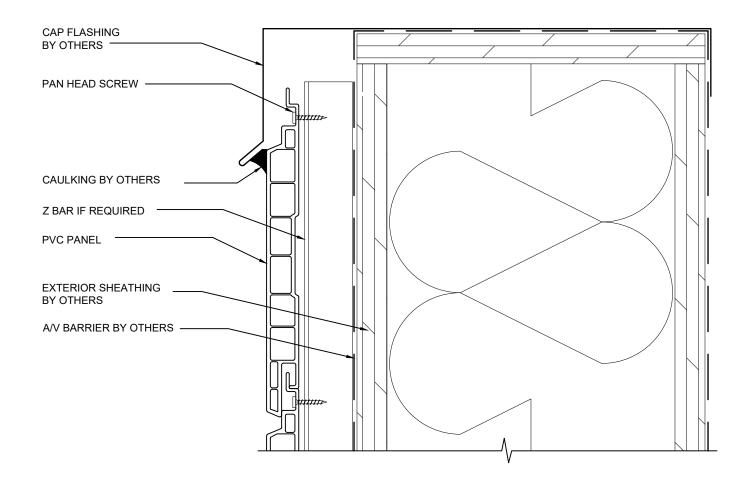

## HORIZ. END AT PARAPET W/CAP FLASHING

| SITE:  | XXX                             | XX DRAWING NO.      |              | XX<br>PROJECT NO. | MM,DD,YY        |
|--------|---------------------------------|---------------------|--------------|-------------------|-----------------|
| TITLE: | END @ PARAPET WITH CAP FLASHING | 1:2<br>SCALE AT A4. | AD<br>drawn. | XX<br>CHECKED.    | 00<br>REVISION. |

|      | REVISIONS:   |     |          |  |  |
|------|--------------|-----|----------|--|--|
| REV: | DESCRIPTION: | BY: | DATE:    |  |  |
| Α    | description  | by  | xx/xx/xx |  |  |