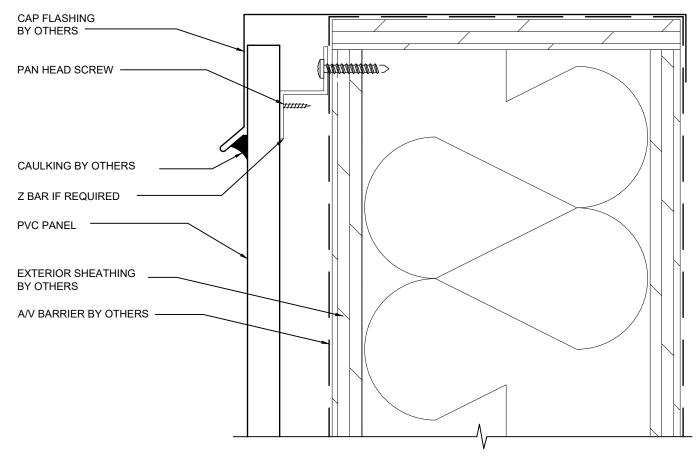

#### VERT. END AT PARAPET W/CAP FLASHING

| SITE:  | XXX                             | XX<br>DRAWING NO.   |              | XX PROJECT NO. | MM,DD,YY        |
|--------|---------------------------------|---------------------|--------------|----------------|-----------------|
| TITLE: | END @ PARAPET WITH CAP FLASHING | 1:2<br>SCALE AT A4. | AD<br>drawn. | XX<br>CHECKED. | OO<br>REVISION. |