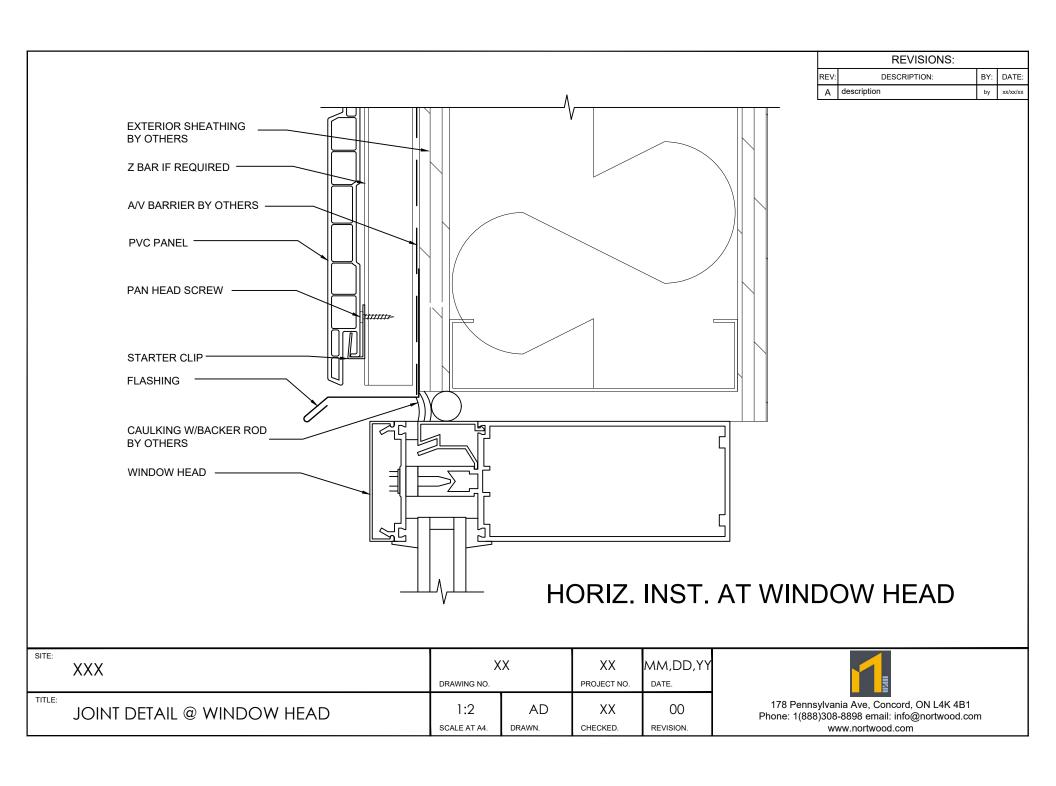

|      | REVISIONS:   |     |          |
|------|--------------|-----|----------|
| REV: | DESCRIPTION: | BY: | DATE:    |
| Α    | description  | by  | xx/xx/xx |

HORIZ. INST. AT WINDOW SILL

| SITE:  | XXX                        | XX DRAWING NO.      |              | XX<br>PROJECT NO. | MM,DD,YY        |
|--------|----------------------------|---------------------|--------------|-------------------|-----------------|
| TITLE: | JOINT DETAIL @ WINDOW JAMB | 1:2<br>SCALE AT A4. | AD<br>drawn. | XX<br>CHECKED.    | 00<br>REVISION. |