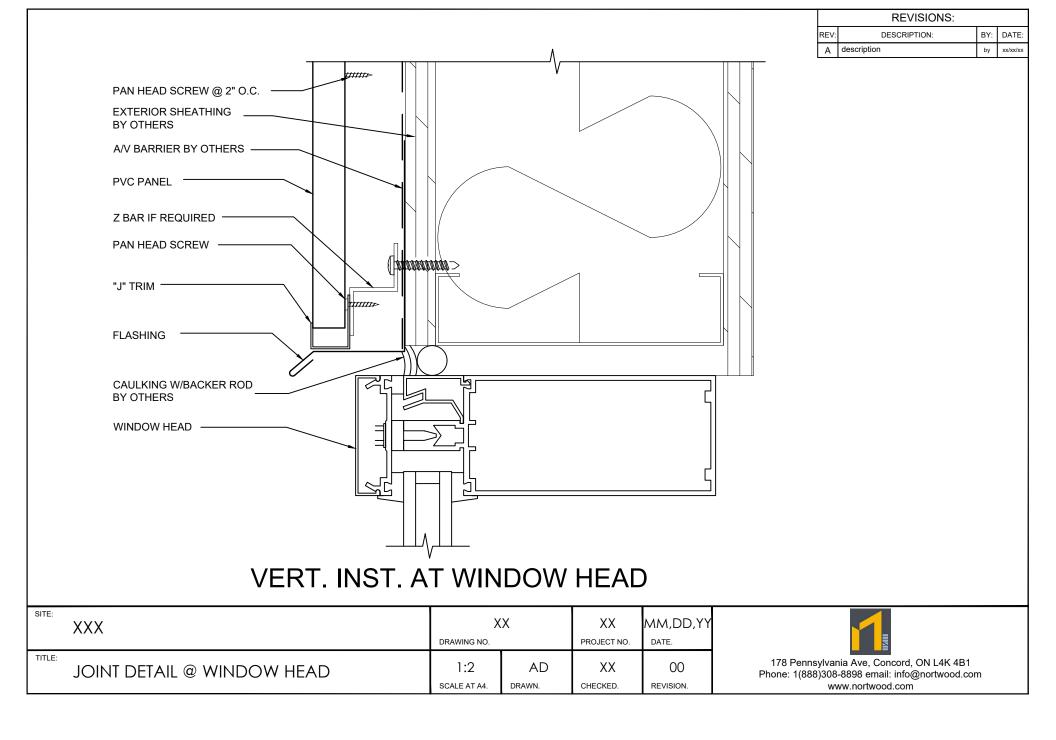

|   |      | REVISIONS:   |     |          |
|---|------|--------------|-----|----------|
| F | REV: | DESCRIPTION: | BY: | DATE:    |
|   | Α    | description  | by  | xx/xx/xx |