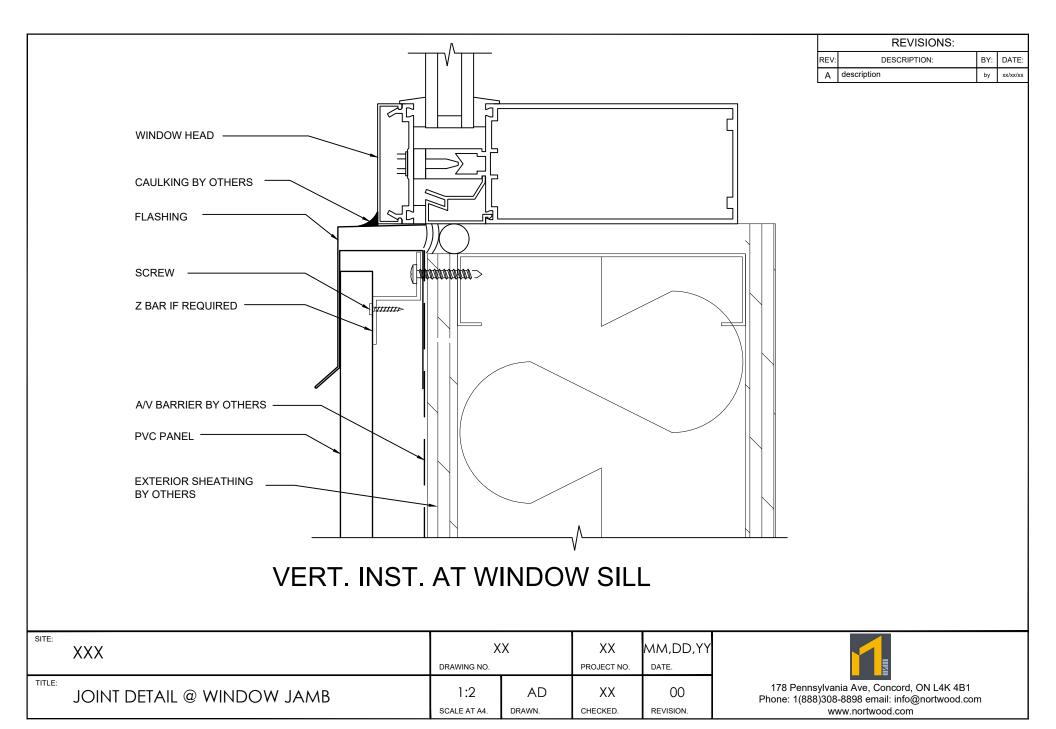

| SITE:  | XXX                        | XX DRAWING NO.      |              | XX<br>PROJECT NO. | MM,DD,YY        |  |
|--------|----------------------------|---------------------|--------------|-------------------|-----------------|--|
| TITLE: | JOINT DETAIL @ WINDOW JAMB | 1:2<br>SCALE AT A4. | AD<br>drawn. | XX<br>CHECKED.    | 00<br>REVISION. |  |