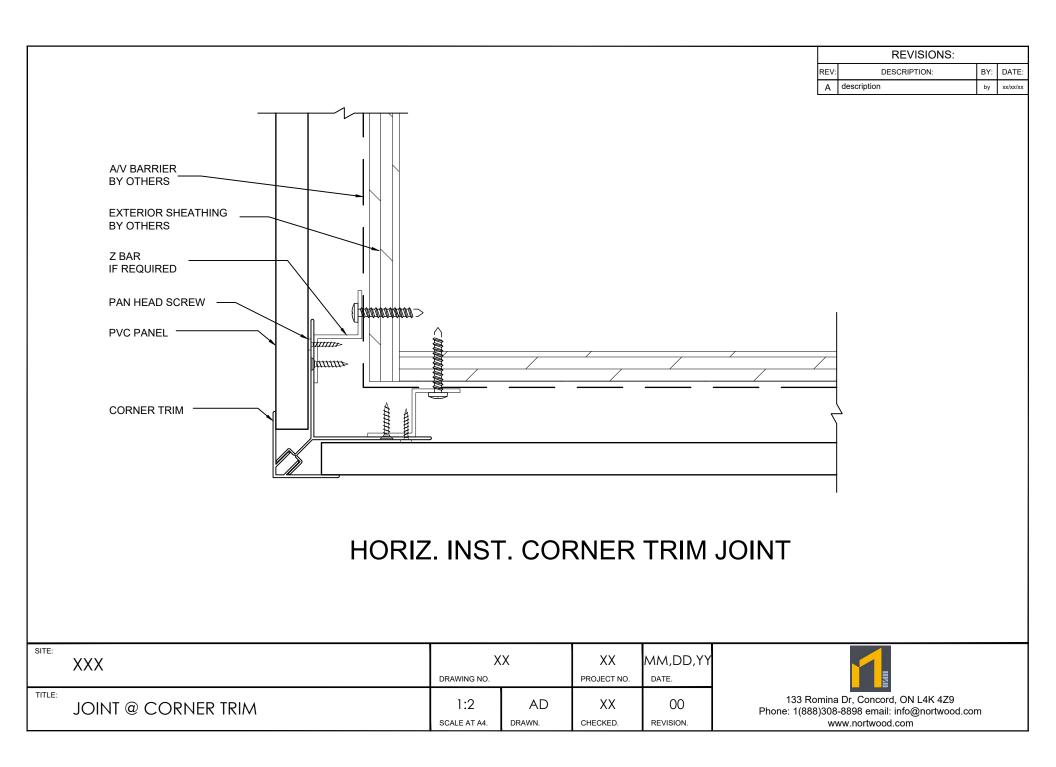

|     |          |
| VERTI          |                     | H" JO        | IN I I Y          | ΥΡ.<br>           |                        |                                         |                                                            |     |          |
| SITE:<br>XXX   | DRAWING NO.         | (X           | XX<br>PROJECT NO. | MM,DD,YY<br>date. |                        |                                         |                                                            |     |          |
| JOINT VERTICAL | 1:2<br>Scale at a4. | AD<br>drawn. | XX<br>CHECKED.    | 00<br>revision.   | 133 Rc<br>Phone: 1(888 | omina Dr, Co<br>3)308-8898 (<br>www.nor | oncord, ON L4K 4Z9<br>email: info@nortwood.cc<br>twood.com | om  |          |









|                                     | VERT. INS | T. INSIDE C                                        | NORTWALL INSIDE<br>CORNER TRIM<br>PAN HEAD SCREW<br>PVC PANEL<br>PVC PANEL<br>EXTERIOR SHEATH<br>BY OTHERS<br>A/V BARRIER<br>BY OTHERS<br>Z BAR<br>IF REQUIRED<br>ORNER TR | REV: DESCRIP<br>A description                                                        | YION: BY: DATE:<br>by xx/xx/xx |
|-------------------------------------|-----------|----------------------------------------------------|----------------------------------------------------------------------------------------------------------------------------------------------------------------------------|--------------------------------------------------------------------------------------|--------------------------------|
|