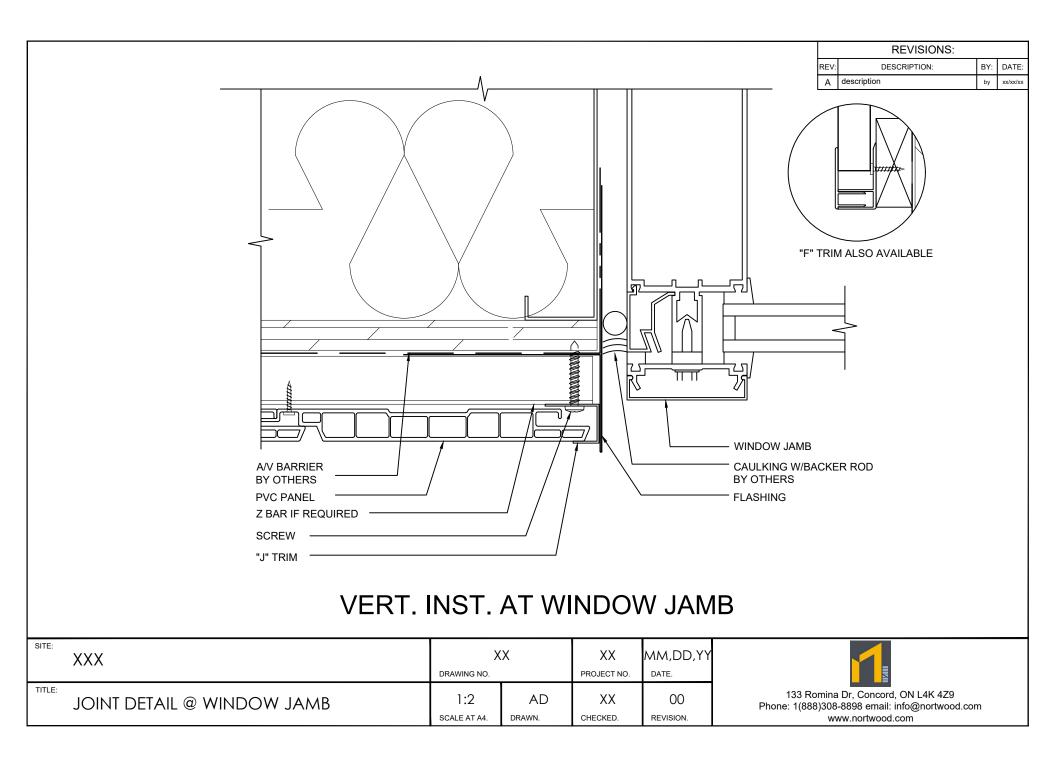

|                |                     |              |                   |                   |                        |                                         | REVISIONS:                                                 |     |          |
|----------------|---------------------|--------------|-------------------|-------------------|------------------------|-----------------------------------------|------------------------------------------------------------|-----|----------|
|                |                     |              |                   |                   |                        | REV:                                    | DESCRIPTION:                                               | + + | DATE:    |
|                |                     |              |