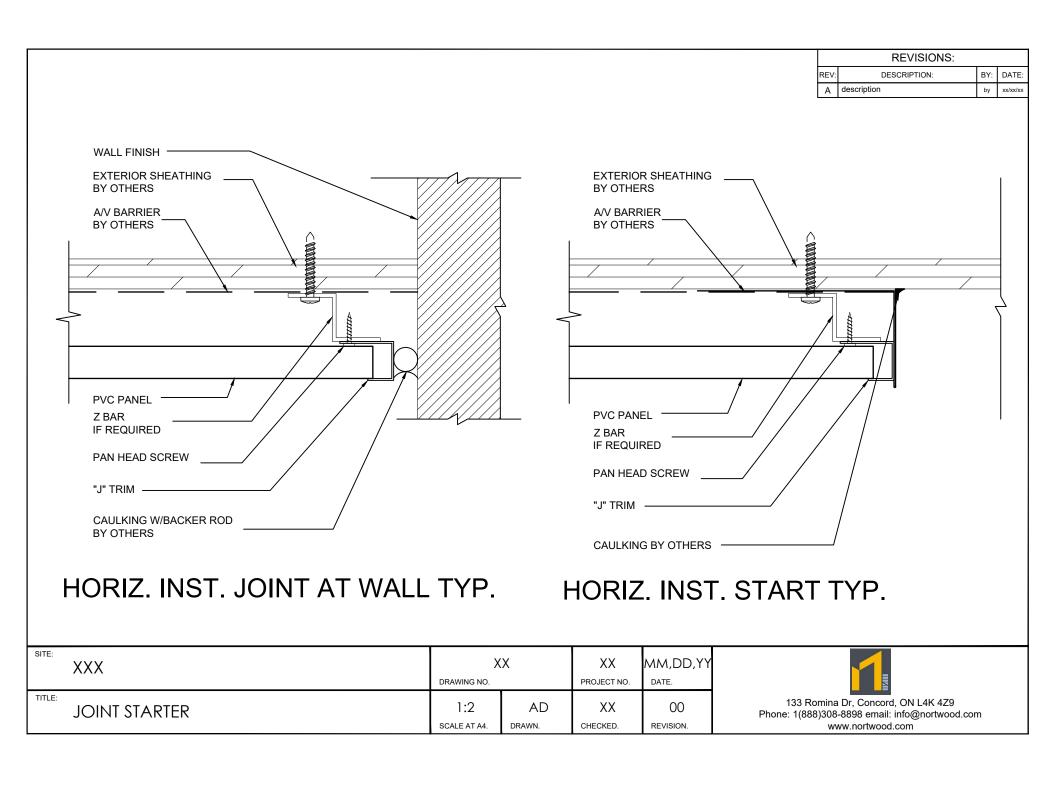

|                |                     |              |                   |                   |                        |                                         | REVISIONS:                                                 |     |          |
|----------------|---------------------|--------------|-------------------|-------------------|------------------------|-----------------------------------------|------------------------------------------------------------|-----|----------|
|                |                     |              |                   |                   |                        | REV:                                    | DESCRIPTION:                                               | + + | DATE:    |
|                |                     |              |                   |                   |                        | A descrip                               | otion                                                      | by  | xx/xx/xx |
| Z BAR          |                     |              |                   | /<                |                        |                                         |                                                            |     |          |
| VERTI          |                     | H" JO        | IN I I Y          | ΥΡ.<br>           |                        |                                         |                                                            |     |          |
| SITE:<br>XXX   | DRAWING NO.         | (X           | XX<br>PROJECT NO. | MM,DD,YY<br>date. |                        |                                         |                                                            |     |          |
| JOINT VERTICAL | 1:2<br>Scale at a4. | AD<br>drawn. | XX<br>CHECKED.    | 00<br>revision.   | 133 Rc<br>Phone: 1(888 | omina Dr, Co<br>3)308-8898 (<br>www.nor | oncord, ON L4K 4Z9<br>email: info@nortwood.cc<br>twood.com | om  |          |