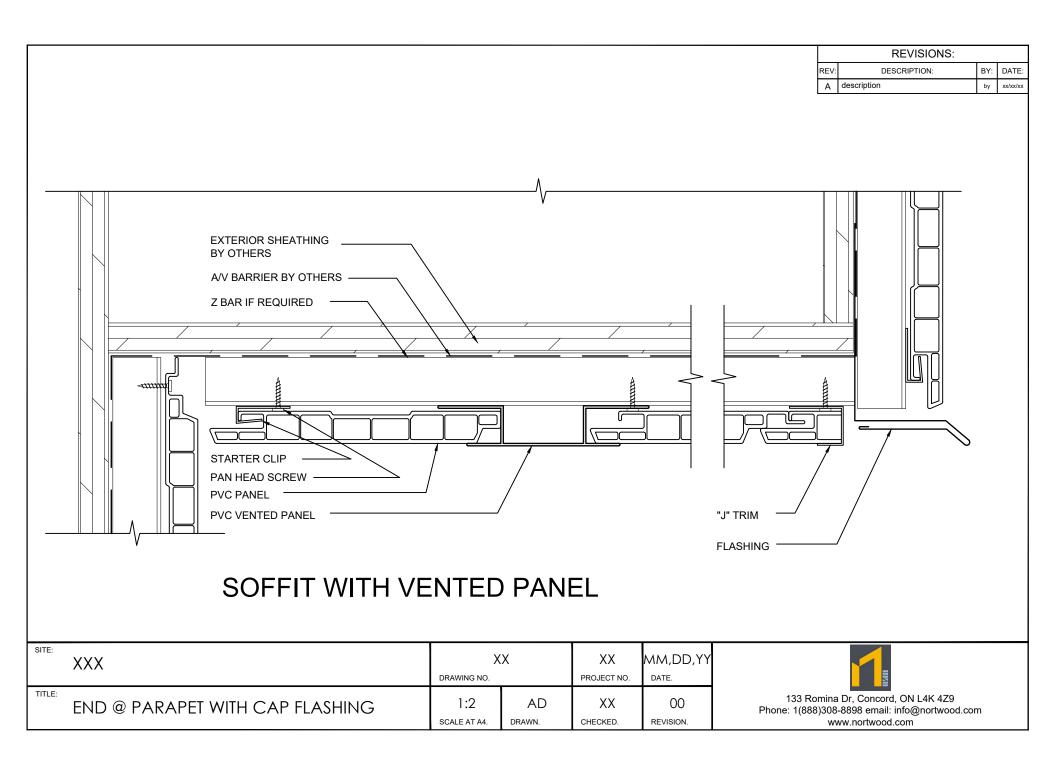

|                                 |              |                  |         |                   |                   | REVISIONS:   REV: DESCRIPTION: BY: D/   A description by xx                          |
|---------------------------------|--------------|------------------|---------|-------------------|-------------------|--------------------------------------------------------------------------------------|
| CAP FLASHING<br>BY OTHERS       |              |                  |         |                   |                   |                                                                                      |
| PAN HEAD SCREW ———              |              |                  |         |                   |                   |                                                                                      |
| CAULKING BY OTHERS              |              |                  |         |                   |                   |                                                                                      |
| Z BAR IF REQUIRED               |              |                  |         |                   |                   |                                                                                      |
| PVC PANEL                       |              |                  |         |                   |                   |                                                                                      |
| EXTERIOR SHEATHING<br>BY OTHERS |              |                  | $\prec$ |                   |                   |                                                                                      |
| A/V BARRIER BY OTHERS —         |              |                  |         |                   |                   |                                                                                      |
|                                 |              |                  |         | /                 |                   |                                                                                      |
|                                 | HORIZ. END   | AT PA            | RAPI    | ET W/             | CAP F             | FLASHING                                                                             |
| :                               |              | 1                |         | r                 | ,                 |                                                                                      |
| XXX                             |              | X<br>DRAWING NO. | X       | XX<br>PROJECT NO. | MM,DD,YY<br>date. | Y                                                                                    |
| END @ PARAPET WITH              | CAP FLASHING | 1:2              | AD      | XX                | 00                | 133 Romina Dr, Concord, ON L4K 4Z9<br>Phone: 1(888)308-8898 email: info@nortwood.com |

|                                 |            |                  |      |                   |                   |                   | REVISION                                                       |                      | _ |
|---------------------------------|------------|------------------|------|-------------------|-------------------|-------------------|----------------------------------------------------------------|----------------------|---|
|                                 |            |                  |      |                   |                   |                   | REV: DESCRIPTION:                                              | BY:<br>by            | - |
| CAP FLASHING<br>BY OTHERS       | ~          |                  | /    |                   |                   |                   |                                                                |                      |   |
| PAN HEAD SCREW                  |            |                  | >    |                   |                   |                   |                                                                |                      |   |
| CAULKING BY OTHERS              |            |                  |      |                   |                   |                   |                                                                |                      |   |
| PVC PANEL                       |            |                  |      |                   |                   |                   |                                                                |                      |   |
| EXTERIOR SHEATHING<br>BY OTHERS |            |                  |      |                   |                   |                   |                                                                |                      |   |
| A/V BARRIER BY OTHERS —         |            |                  |      |                   |                   |                   | -                                                              |                      |   |
|                                 | VERT. EN   | ND AT            | PARA | NPET V            | N/CAF             | P FLASH           | IING                                                           |                      |   |
| XXX                             |            | X<br>DRAWING NO. | X    | XX<br>PROJECT NO. | MM,DD,YY<br>date. |                   |                                                                |                      |   |
| END @ PARAPET WITH CAP          | ? FLASHING | 1:2              | AD   | ХХ                | 00                | 133<br>Phone: 1(8 | Romina Dr, Concord, ON L4K 42<br>88)308-8898 email: info@nortw | <u>79</u><br>pod.com |   |