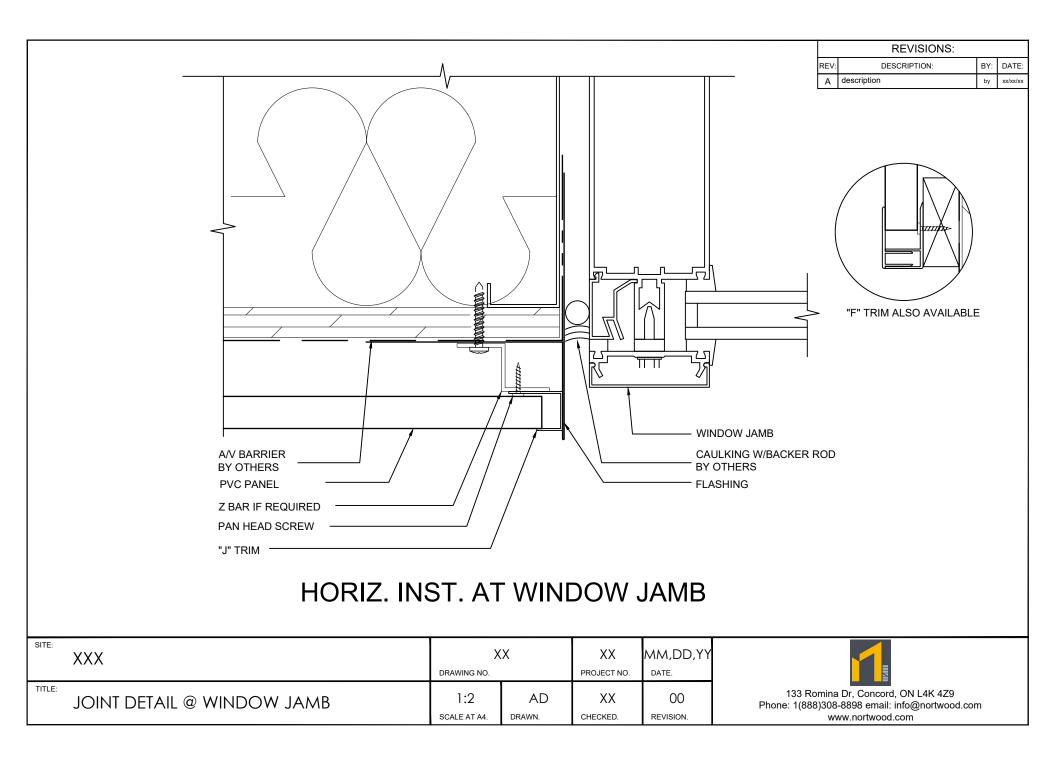

|                |                     |              |                   |                   |                        |                                         | REVISIONS:                                                 |     |          |
|----------------|---------------------|--------------|-------------------|-------------------|------------------------|-----------------------------------------|------------------------------------------------------------|-----|----------|
|                |                     |              |                   |                   |                        | REV:                                    | DESCRIPTION:                                               | + + | DATE:    |
|                |                     |              |