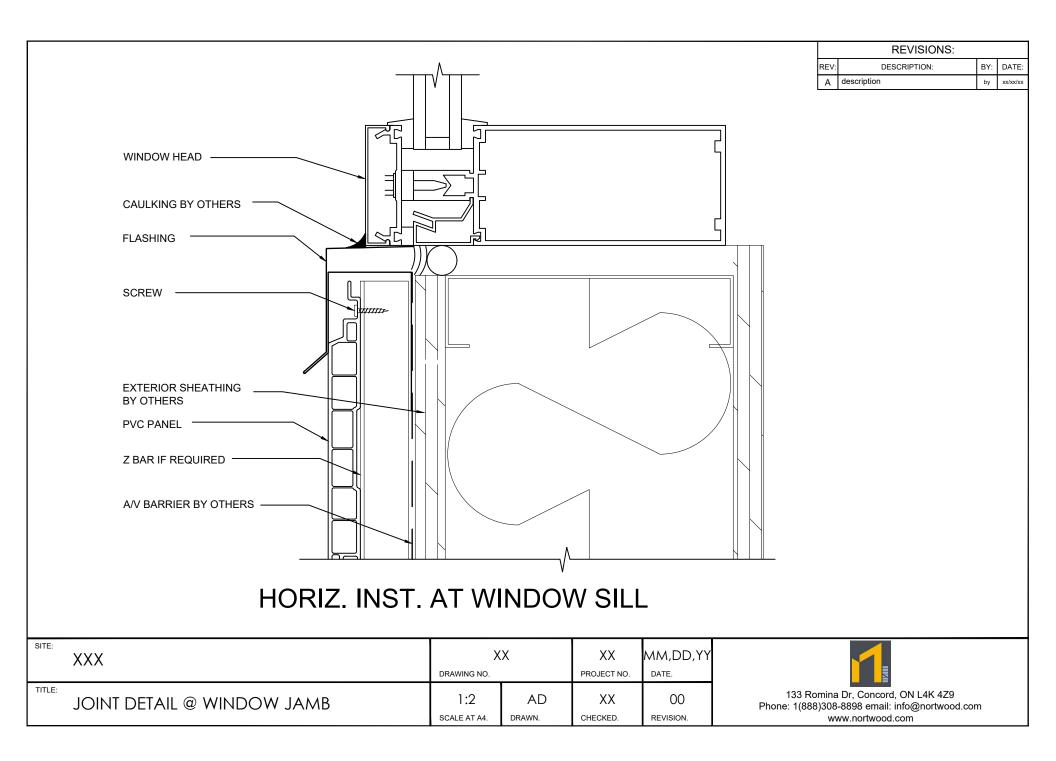

|                |                     |              |                   |                   |                        |                                         | REVISIONS:                                                 |     |          |
|----------------|---------------------|--------------|-------------------|-------------------|------------------------|-----------------------------------------|------------------------------------------------------------|-----|----------|
|                |                     |              |                   |                   |                        | REV:                                    | DESCRIPTION:                                               | + + | DATE:    |
|                |                     |              |