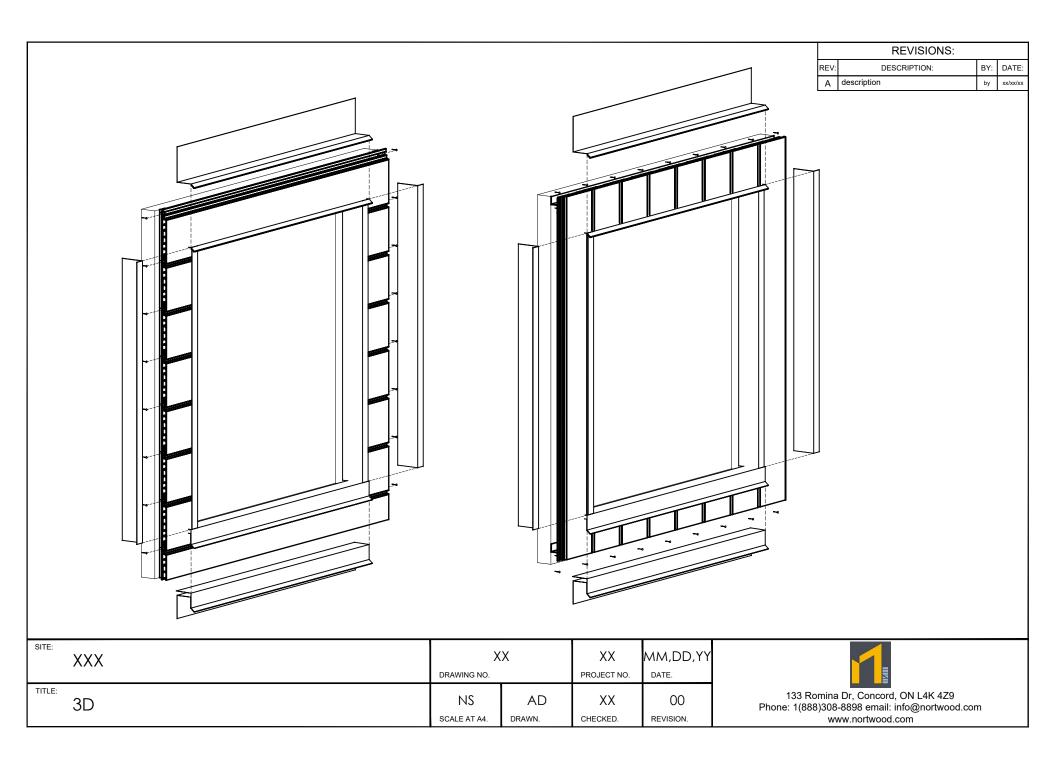

| -                                                              |                      |   |
|                                 | VERT. EN   | ND AT            | PARA | NPET V            | N/CAF             | P FLASH           | IING                                                           |                      |   |
| XXX                             |            | X<br>DRAWING NO. | X    | XX<br>PROJECT NO. | MM,DD,YY<br>date. |                   |                                                                |                      |   |
| END @ PARAPET WITH CAP          | ? FLASHING | 1:2              | AD   | ХХ                | 00                | 133<br>Phone: 1(8 | Romina Dr, Concord, ON L4K 42<br>88)308-8898 email: info@nortw | <u>79</u><br>pod.com |   |



















|              |                    |              |                   |                              | REVISIONS:     REV   DATE:     A   description   by   xxxxx                                              |
|--------------|--------------------|--------------|-------------------|------------------------------|----------------------------------------------------------------------------------------------------------|
| SITE:<br>XXX | X<br>DRAWING NO.   | Х            | XX<br>PROJECT NO. | MM,DD,YY<br><sub>date.</sub> |                                                                                                          |
| TITLE:<br>3D | NS<br>SCALE AT A4. | AD<br>drawn. | XX<br>CHECKED.    | 00<br>REVISION.              | 133 Romina Dr, Concord, ON L4K 4Z9<br>Phone: 1(888)308-