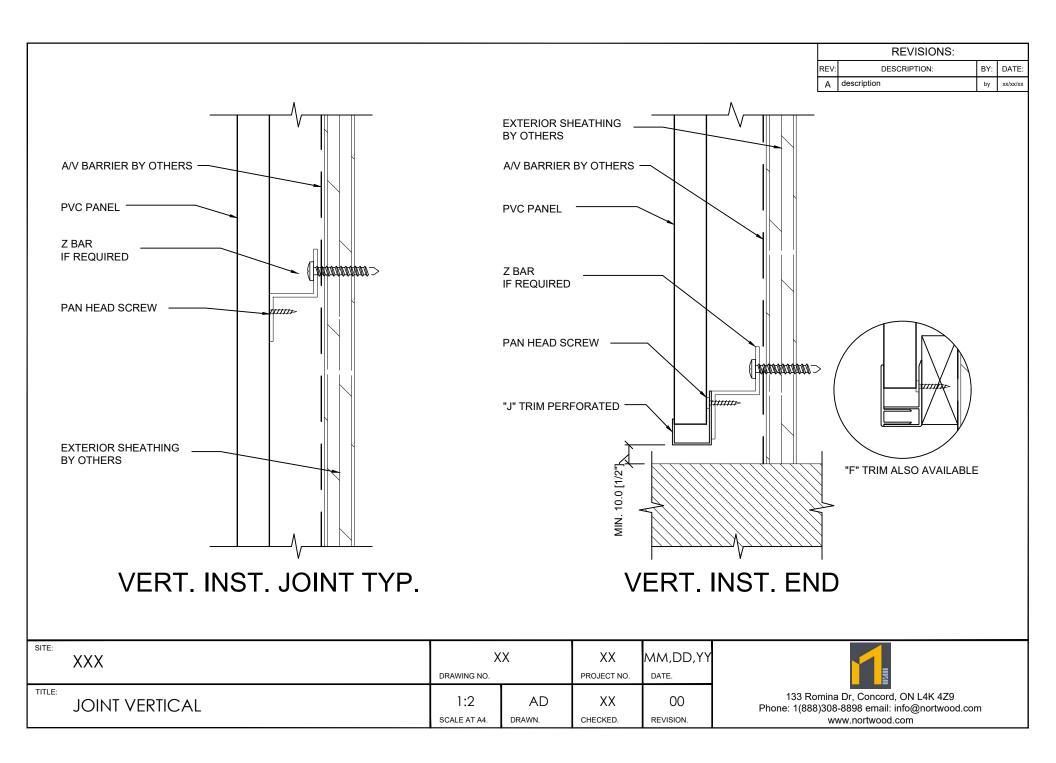

|                |                     |              |                   |                   |                        |                                         | REVISIONS:                                                 |     |          |
|----------------|---------------------|--------------|-------------------|-------------------|------------------------|-----------------------------------------|------------------------------------------------------------|-----|----------|
|                |                     |              |                   |                   |                        | REV:                                    | DESCRIPTION:                                               | + + | DATE:    |
|                |                     |              |                   |                   |                        | A descrip                               | otion                                                      | by  | xx/xx/xx |
| Z BAR          |                     |              |                   | /<                |                        |                                         |                                                            |     |          |
| VERTI          |                     | H" JO        | IN I I Y          | ΥΡ.<br>           |                        |                                         |                                                            |     |          |
| SITE:<br>XXX   | DRAWING NO.         | (X           | XX<br>PROJECT NO. | MM,DD,YY<br>date. |                        |                                         |                                                            |     |          |
| JOINT VERTICAL | 1:2<br>Scale at a4. | AD<br>drawn. | XX<br>CHECKED.    | 00<br>revision.   | 133 Rc<br>Phone: 1(888 | omina Dr, Co<br>3)308-8898 (<br>www.nor | oncord, ON L4K 4Z9<br>email: info@nortwood.cc<br>twood.com | om  |          |