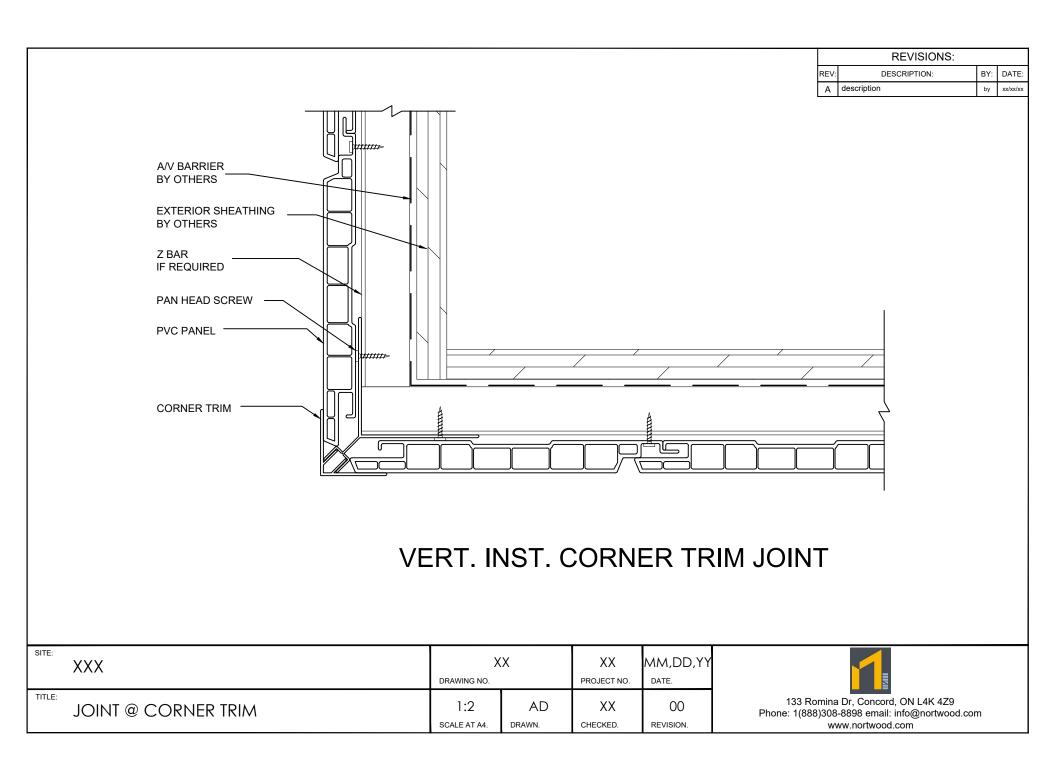

|     |          |
| VERTI          |                     | H" JO        | IN I I Y          | ΥΡ.<br>           |                        |                                         |                                                            |     |          |
| SITE:<br>XXX   | DRAWING NO.         | (X           | XX<br>PROJECT NO. | MM,DD,YY<br>date. |                        |                                         |                                                            |     |          |
| JOINT VERTICAL | 1:2<br>Scale at a4. | AD<br>drawn. | XX<br>CHECKED.    | 00<br>revision.   | 133 Rc<br>Phone: 1(888 | omina Dr, Co<br>3)308-8898 (<br>www.nor | oncord, ON L4K 4Z9<br>email: info@nortwood.cc<br>twood.com | om  |          |









|                                     | VERT. INS | T. INSIDE C                                        | NORTWALL INSIDE<br>CORNER TRIM<br>PAN HEAD SCREW<br>PVC PANEL<br>PVC PANEL<br>EXTERIOR SHEATH<br>BY OTHERS<br>A/V BARRIER<br>BY OTHERS<br>Z BAR<br>IF REQUIRED<br>ORNER TR | REV: DESCRIP<br>A description                                                        | YION: BY: DATE:<br>by xx/xx/xx |
|-------------------------------------|-----------|----------------------------------------------------|----------------------------------------------------------------------------------------------------------------------------------------------------------------------------|--------------------------------------------------------------------------------------|--------------------------------|