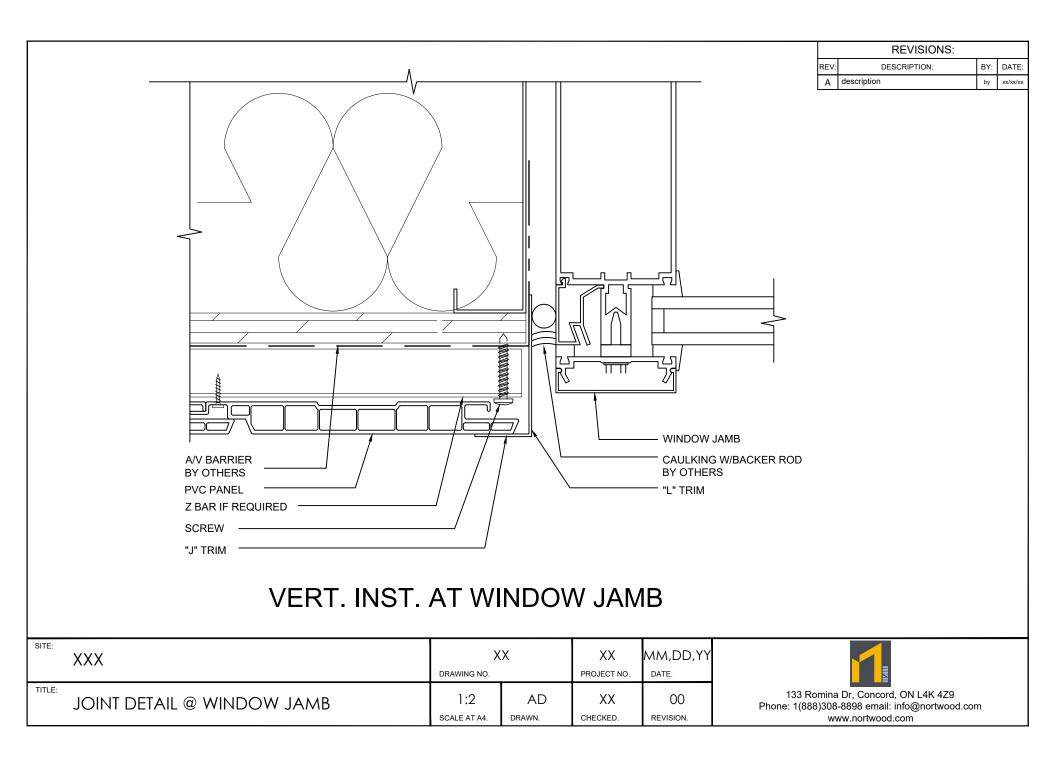

|                |                     |              |                   |                   |                        |                                         | REVISIONS:                                                 |     |          |
|----------------|---------------------|--------------|-------------------|-------------------|------------------------|-----------------------------------------|------------------------------------------------------------|-----|----------|
|                |                     |              |                   |                   |                        | REV:                                    | DESCRIPTION:                                               | + + | DATE:    |
|                |                     |              |