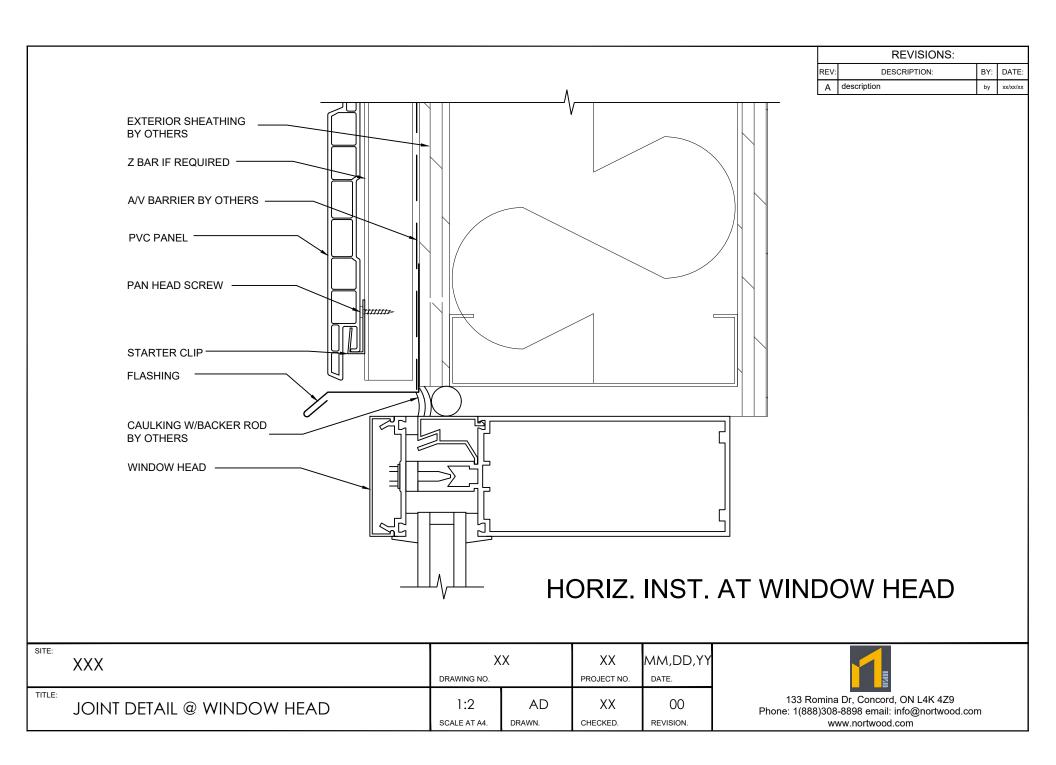

|                |                     |              |                   |                   |                        |                                         | REVISIONS:                                                 |     |          |
|----------------|---------------------|--------------|-------------------|-------------------|------------------------|-----------------------------------------|------------------------------------------------------------|-----|----------|
|                |                     |              |                   |                   |                        | REV:                                    | DESCRIPTION:                                               | + + | DATE:    |
|                |                     |              |