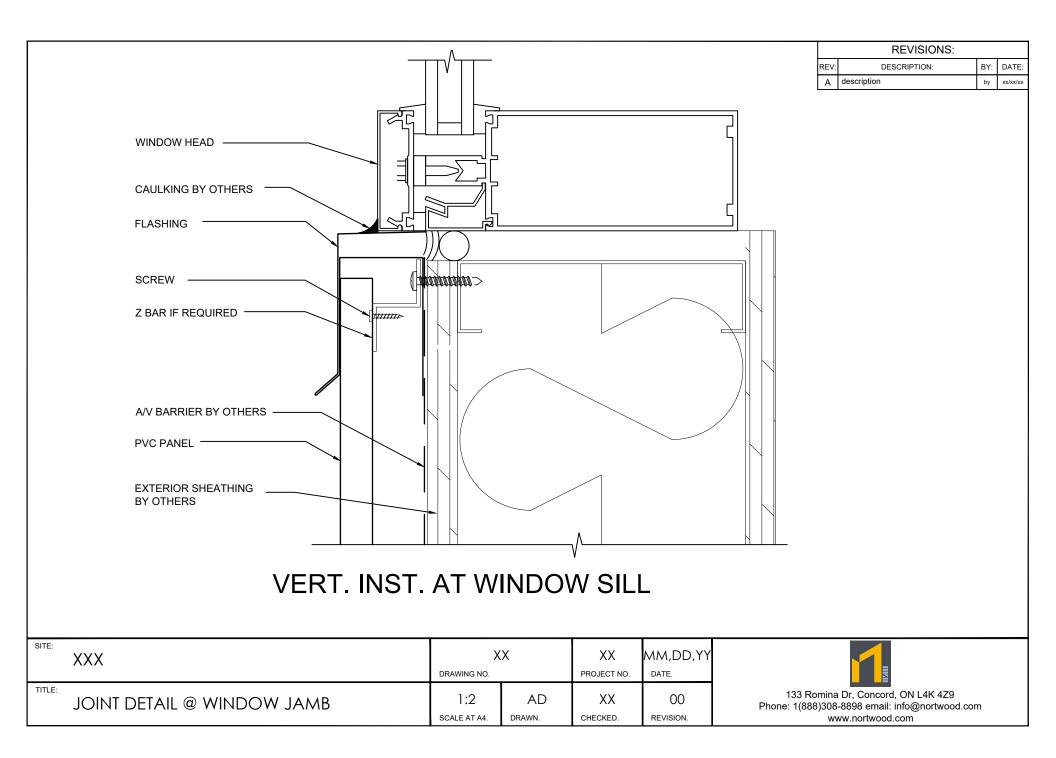

|                |                     |              |                   |                   |                        |                                         | REVISIONS:                                                 |     |          |
|----------------|---------------------|--------------|-------------------|-------------------|------------------------|-----------------------------------------|------------------------------------------------------------|-----|----------|
|                |                     |              |                   |                   |                        | REV:                                    | DESCRIPTION:                                               | + + | DATE:    |
|                |                     |              |