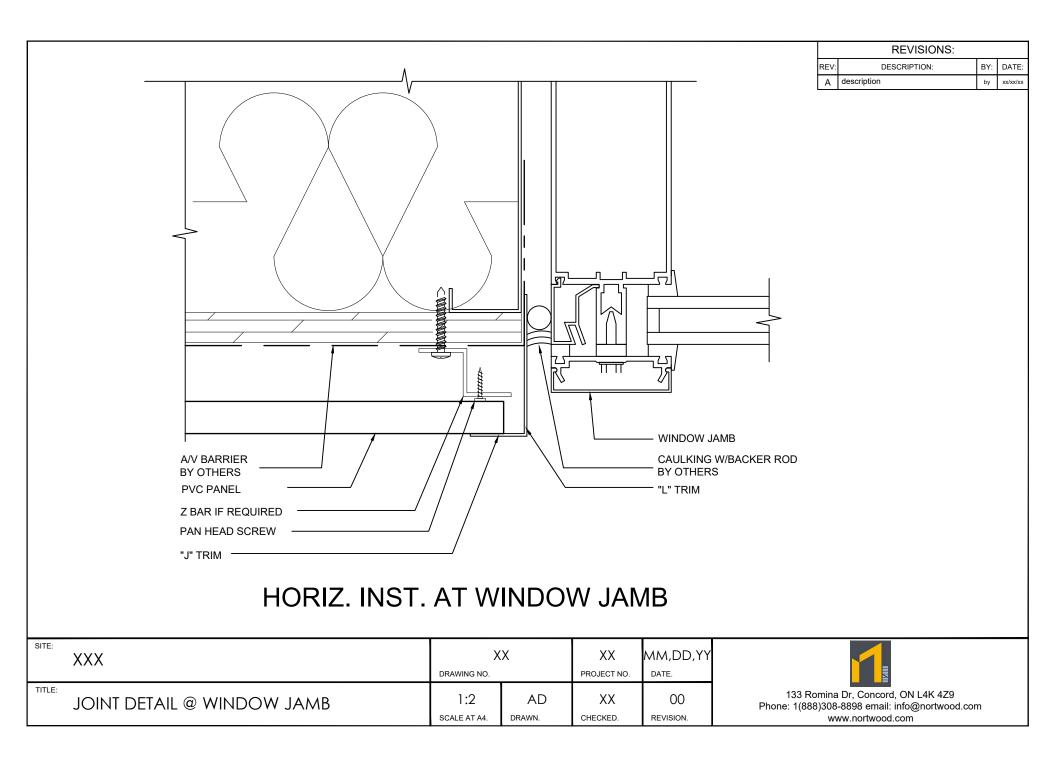

|                |                     |              |                   |                   |                        |                                         | REVISIONS:                                                 |     |          |
|----------------|---------------------|--------------|-------------------|-------------------|------------------------|-----------------------------------------|------------------------------------------------------------|-----|----------|
|                |                     |              |                   |                   |                        | REV:                                    | DESCRIPTION:                                               | + + | DATE:    |
|                |                     |              |