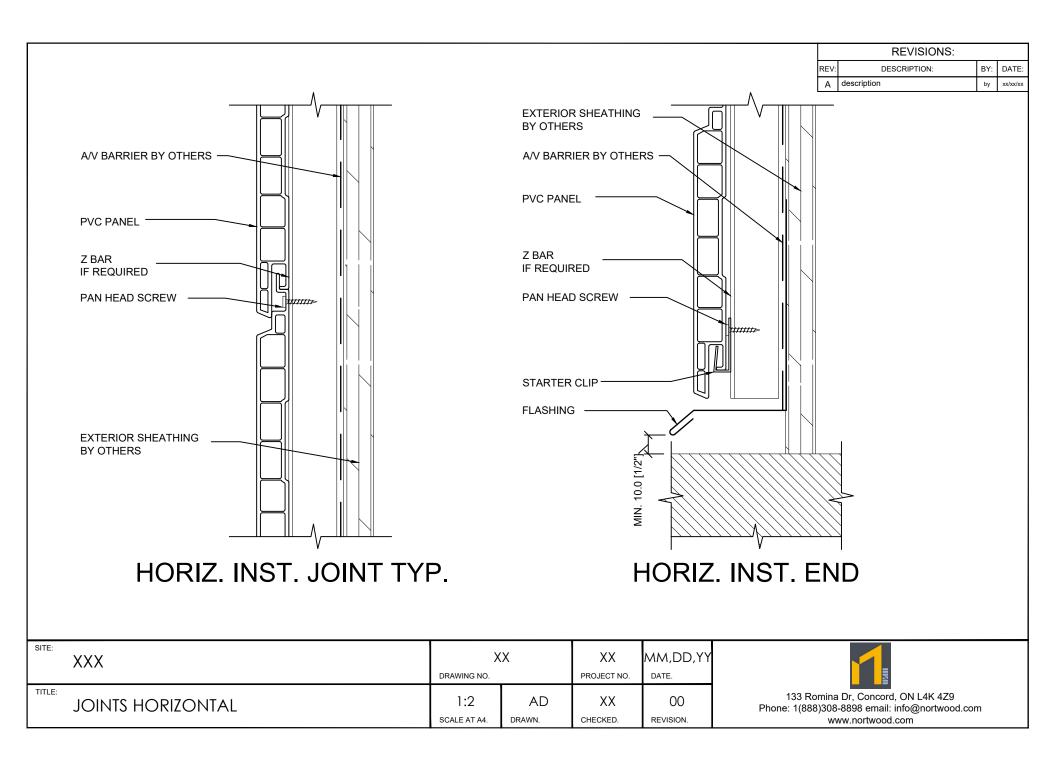

|                |                     |              |                   |                   |                        |                                         | REVISIONS:                                                 |     |          |
|----------------|---------------------|--------------|-------------------|-------------------|------------------------|-----------------------------------------|------------------------------------------------------------|-----|----------|
|                |                     |              |                   |                   |                        | REV:                                    | DESCRIPTION:                                               | + + | DATE:    |
|                |                     |              |                   |                   |                        | A descrip                               | otion                                                      | by  | xx/xx/xx |
| Z BAR          |                     |              |                   | /<                |                        |                                         |                                                            |     |          |
| VERTI          |                     | H" JO        | IN I I Y          | ΥΡ.<br>           |                        |                                         |                                                            |     |          |
| SITE:<br>XXX   | DRAWING NO.         | (X           | XX<br>PROJECT NO. | MM,DD,YY<br>date. |                        |                                         |                                                            |     |          |
| JOINT VERTICAL | 1:2<br>Scale at a4. | AD<br>drawn. | XX<br>CHECKED.    | 00<br>revision.   | 133 Rc<br>Phone: 1(888 | omina Dr, Co<br>3)308-8898 (<br>www.nor | oncord, ON L4K 4Z9<br>email: info@nortwood.cc<br>twood.com | om  |          |