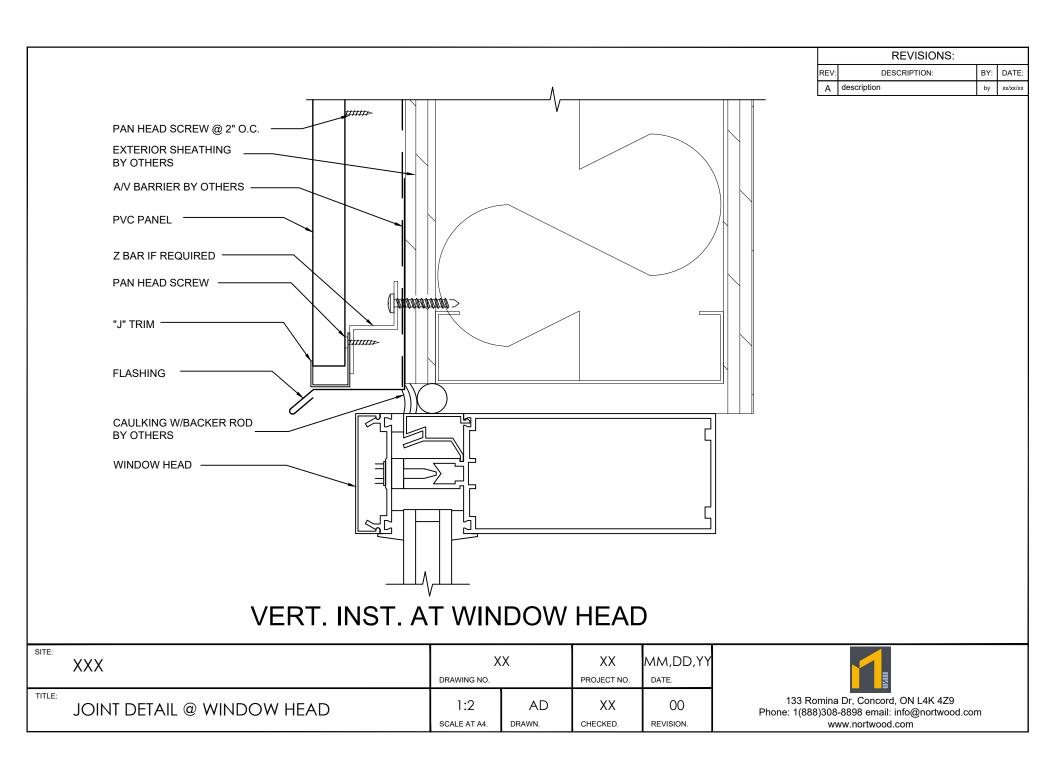

|                |                     |              |                   |                   |                        |                                         | REVISIONS:                                                 |     |          |
|----------------|---------------------|--------------|-------------------|-------------------|------------------------|-----------------------------------------|------------------------------------------------------------|-----|----------|
|                |                     |              |                   |                   |                        | REV:                                    | DESCRIPTION:                                               | + + | DATE:    |
|                |                     |              |