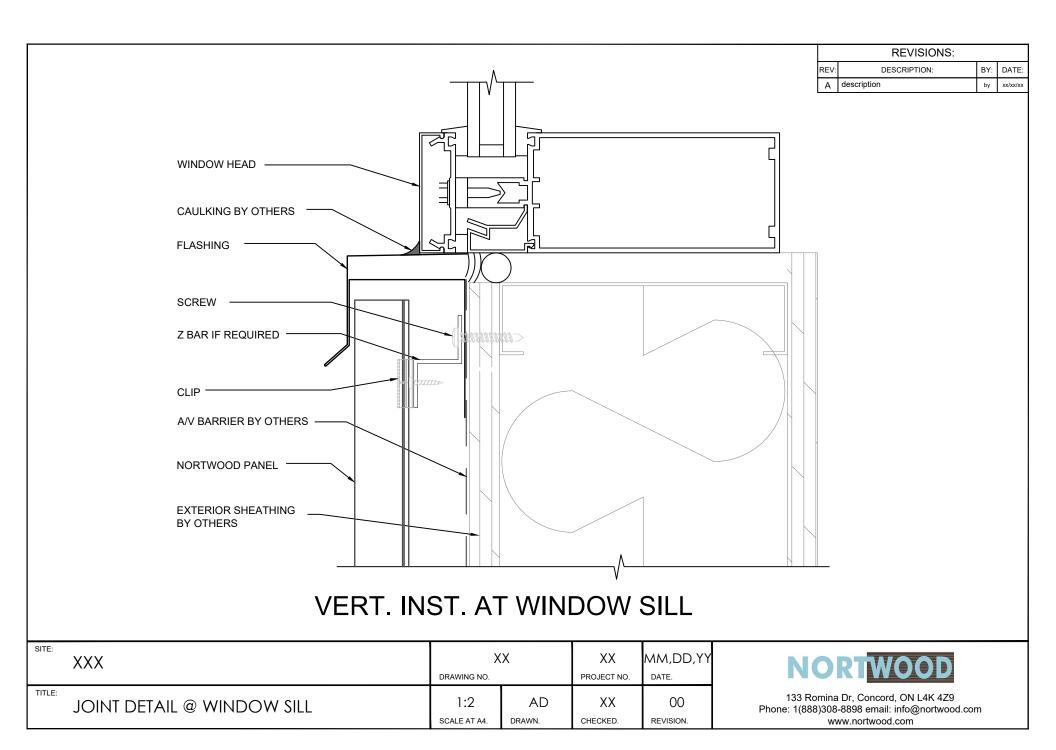

SCALE AT A4.

DRAWN.

CHECKED.

REVISION.

www.nortwood.com

xx/xx/xx











|      | REVISIONS:   |     |          |
|------|--------------|-----|----------|
| REV: | DESCRIPTION: | BY: | DATE:    |
| Α    | description  | by  | xx/xx/xx |



# VERTICAL JOINT TYP.

| SITE:  | XXX            |              | X      |             | MM,DD,YY  |
|--------|----------------|--------------|--------|-------------|-----------|
|        |                | DRAWING NO.  |        | PROJECT NO. | DATE.     |
| TITLE: | JOINT VERTICAL | 1:2          | AD     | XX          | 00        |
|        |                | SCALE AT A4. | DRAWN. | CHECKED.    | REVISION. |









# HORIZONTAL JOINT AT WALL TYP. HORIZONTAL START INST. TYP.

|        |                         |                     |              |                   |                 | _ |
|--------|--------------------