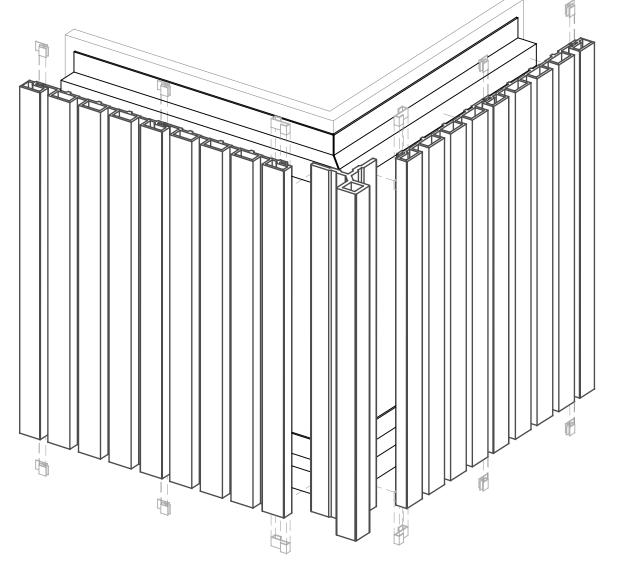

|      | REVISIONS:   |     |          |  |  |  |
|------|--------------|-----|----------|--|--|--|
| REV: | DESCRIPTION: | BY: | DATE:    |  |  |  |
| Α    | description  | by  | xx/xx/xx |  |  |  |

| SITE:     | Х            | X      | XX          | MM,DD,YY  |   |
|-----------|--------------|--------|-------------|-----------|---|
|           | DRAWING NO.  |        | PROJECT NO. | DATE.     |   |
| TITLE: 3D | N/S          | AD     | XX          | 00        | ı |
|           | SCALE AT A4. | DRAWN. | CHECKED.    | REVISION. |   |