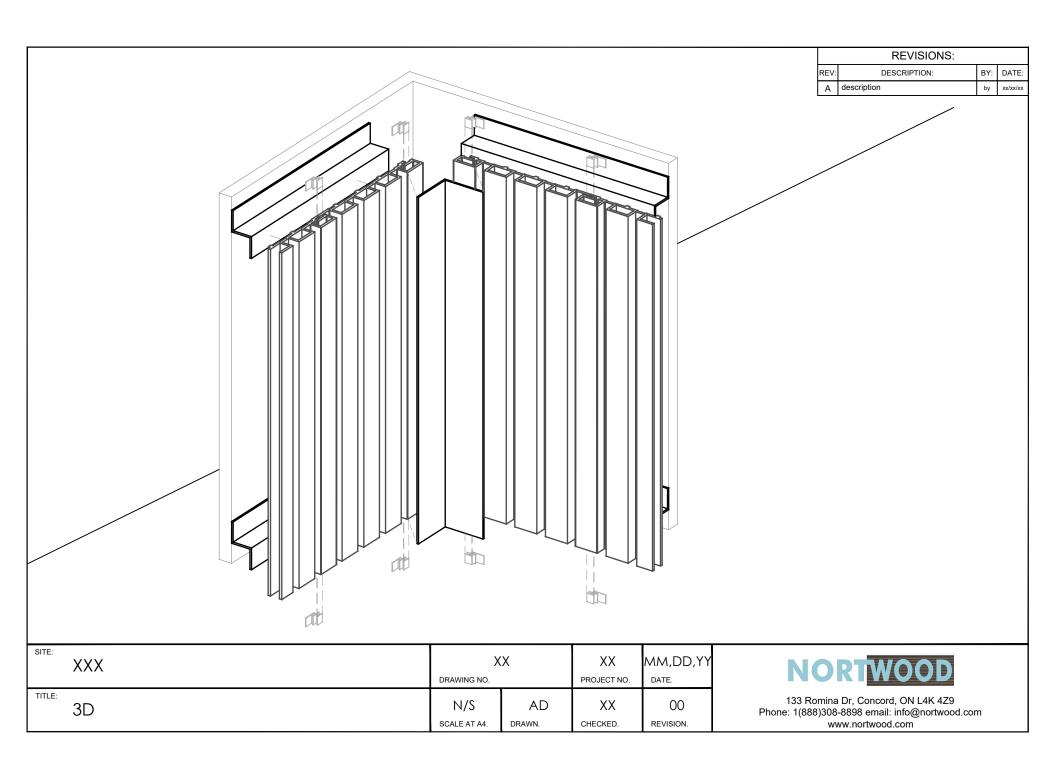

|   |     | REVISIONS:   |     |          |
|---|-----|--------------|-----|----------|
| R | EV: | DESCRIPTION: | BY: | DATE:    |
| Г | Α   | description  | by  | xx/xx/xx |

| SITE: XXX | DRAWING NO.  | XX X RAWING NO. PROJECT |          | MM,DD,YY  |
|-----------|--------------|-------------------------|----------|-----------|
| TITLE: 3D | N/S          | AD                      | XX       | 00        |
|           | SCALE AT A4. | drawn.                  | CHECKED. | REVISION. |