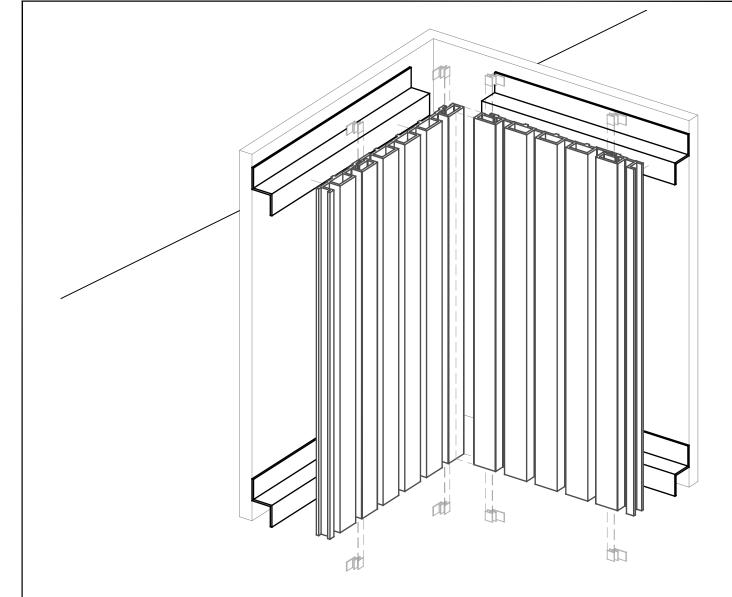

|   |     | REVISIONS:   |     |          |
|---|-----|--------------|-----|----------|
| R | EV: | DESCRIPTION: | BY: | DATE:    |
| Г | Α   | description  | by  | xx/xx/xx |

| SITE: XXX | DRAWING NO.  | XX X RAWING NO. PROJECT |          | MM,DD,YY  |
|-----------|--------------|-------------------------|----------|-----------|
| TITLE: 3D | N/S          | AD                      | XX       | 00        |
|           | SCALE AT A4. | drawn.                  | CHECKED. | REVISION. |