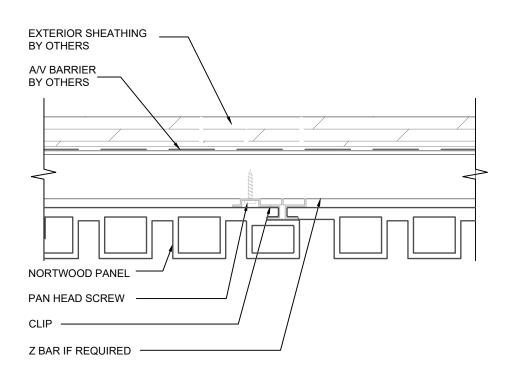

# VERTICAL JOINT TYP.

| SITE:  | XXX            |              | X      |             | MM,DD,YY  |
|--------|----------------|--------------|--------|-------------|-----------|
|        |                | DRAWING NO.  |        | PROJECT NO. | DATE.     |
| TITLE: | JOINT VERTICAL | 1:2          | AD     | XX          | 00        |
|        |                | SCALE AT A4. | DRAWN. | CHECKED.    | REVISION. |