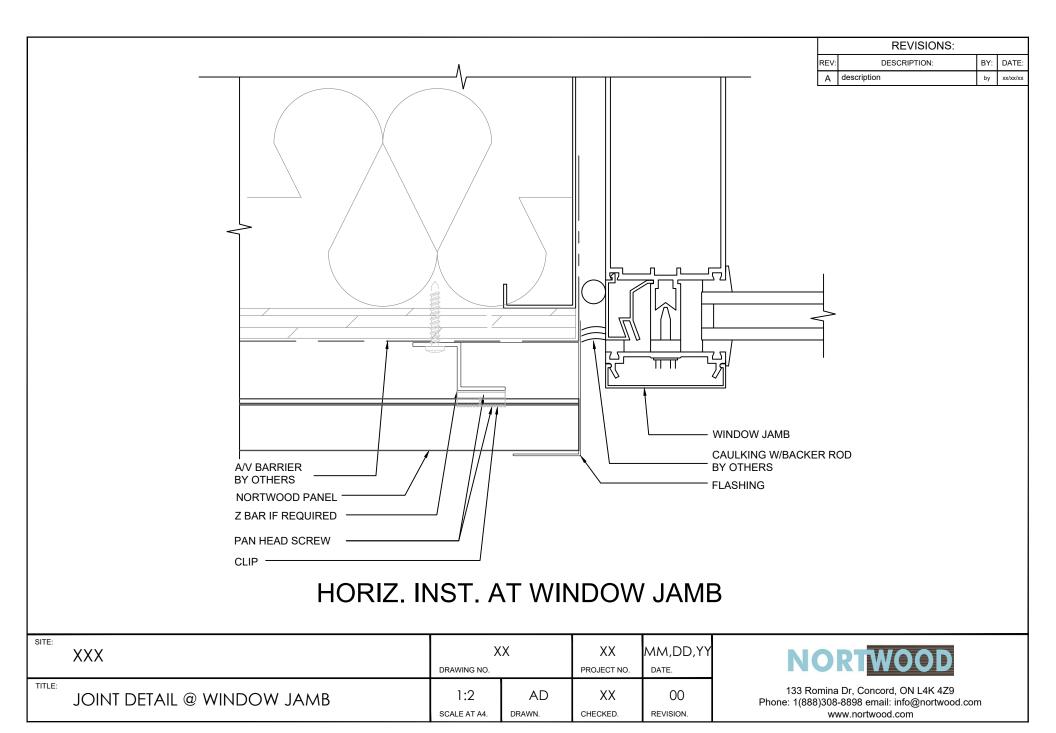

SCALE AT A4.

DRAWN.

CHECKED.

REVISION.

www.nortwood.com

xx/xx/xx











|      | REVISIONS:   |     |          |
|------|--------------|-----|----------|
| REV: | DESCRIPTION: | BY: | DATE:    |
| Α    | description  | by  | xx/xx/xx |



# VERTICAL JOINT TYP.

| SITE:  | XXX            |              | X      |             | MM,DD,YY  |
|--------|----------------|--------------|--------|-------------|-----------|
|        |                | DRAWING NO.  |        | PROJECT NO. | DATE.     |
| TITLE: | JOINT VERTICAL | 1:2          | AD     | XX          | 00        |
|        |                | SCALE AT A4. | DRAWN. | CHECKED.    | REVISION. |









# HORIZONTAL JOINT AT WALL TYP. HORIZONTAL START INST. TYP.

|        |                         |                     |              |                   |                 | _ |
|--------|----------------