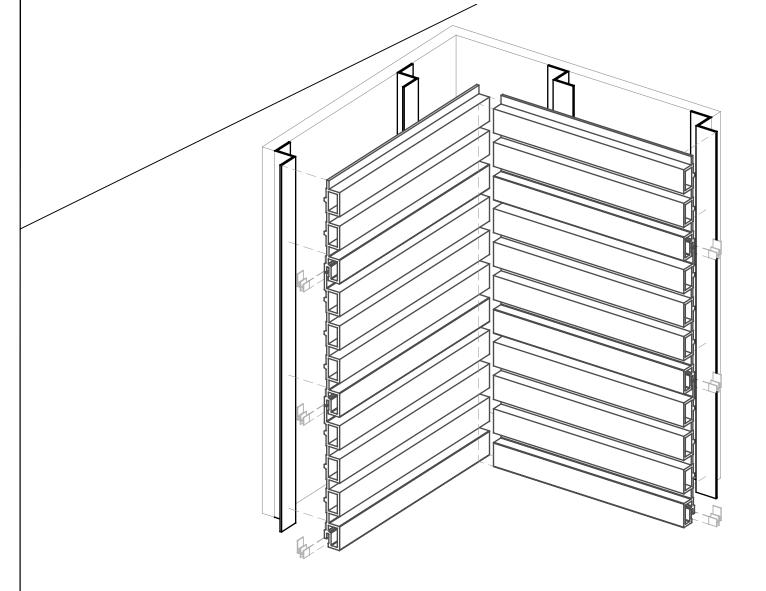

|      | REVISIONS:   |     |          |  |  |  |
|------|--------------|-----|----------|--|--|--|
| REV: | DESCRIPTION: | BY: | DATE:    |  |  |  |
| Α    | description  | by  | xx/xx/xx |  |  |  |

| SITE:     | Х            | X      | XX          | MM,DD,YY  |   |
|-----------|--------------|--------|-------------|-----------|---|
|           | DRAWING NO.  |        | PROJECT NO. | DATE.     |   |
| TITLE: 3D | N/S          | AD     | XX          | 00        | ı |
|           | SCALE AT A4. | DRAWN. | CHECKED.    | REVISION. |   |