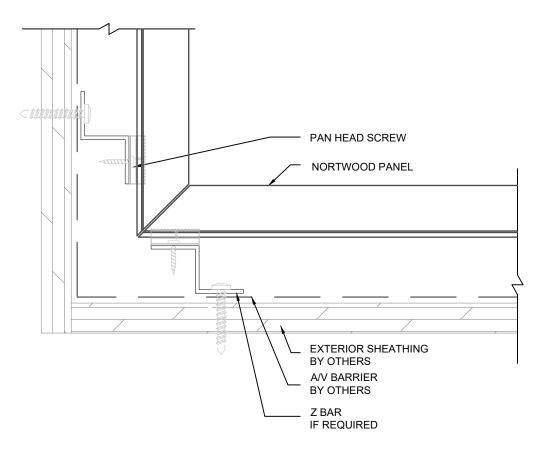

# VERT. END AT PARAPET W/CAP FLASHING

| SITE:  | NAA/                            | V              | · V    | XX          | MM,DD,YY  |
|--------|---------------------------------|----------------|--------|-------------|-----------|
|        | XXX                             | XX DRAWING NO. |        | PROJECT NO. | MM,DD,YY  |
| TITLE: | END @ PARAPET WITH CAP FLASHING | 1:2            | AD     | XX          | 00        |
|        |                                 | SCALE AT A4.   | DRAWN. | CHECKED.    | REVISION. |