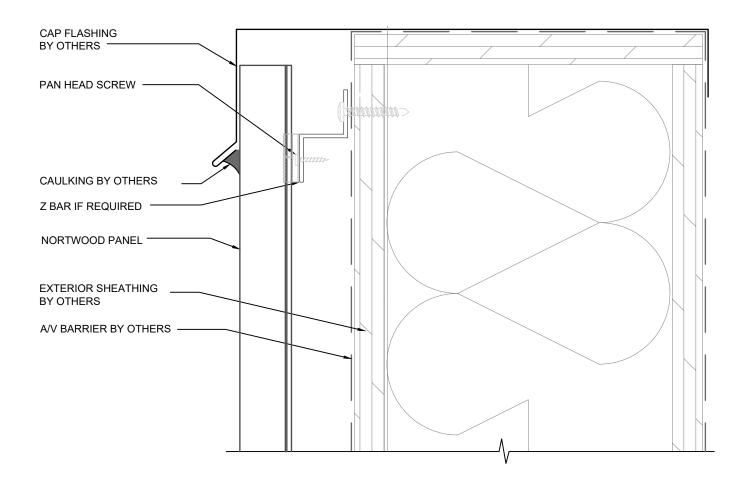

# VERT. END AT PARAPET W/CAP FLASHING

| SITE:  | NAA/                            | V              | · V    | XX          | MM,DD,YY  |
|--------|---------------------------------|----------------|--------|-------------|-----------|
|        | XXX                             | XX DRAWING NO. |        | PROJECT NO. | MM,DD,YY  |
| TITLE: | END @ PARAPET WITH CAP FLASHING | 1:2            | AD     | XX          | 00        |
|        |                                 | SCALE AT A4.   | DRAWN. | CHECKED.    | REVISION. |