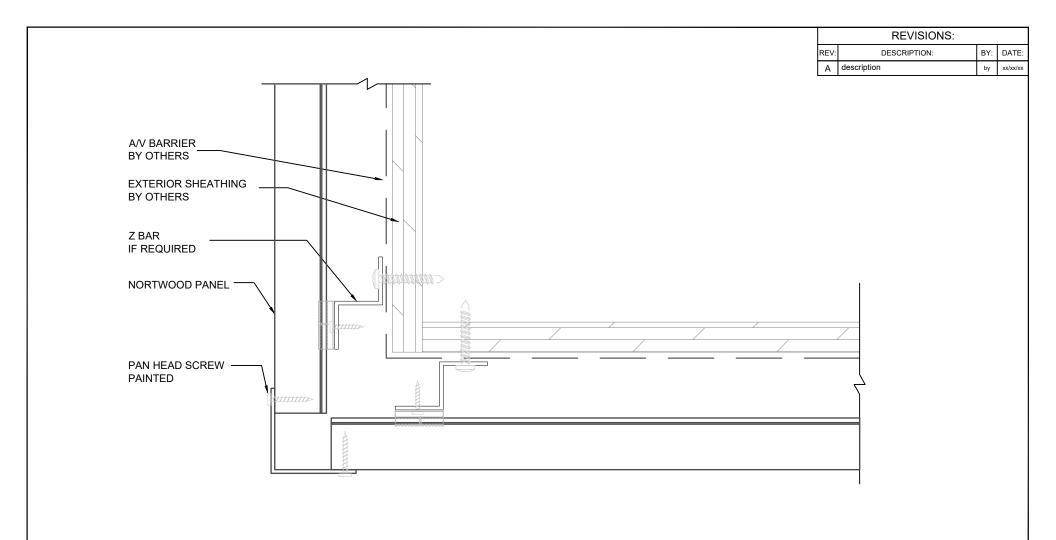

#### HRIZ. INST. CORNER L TRIM JOINT

| SITE:  | XXX                        |                     | XX<br>PROJECT NO. | MM,DD,YY       |                 |
|--------|----------------------------|---------------------|-------------------|----------------|-----------------|
| TITLE: | JOINT @ CORNER WITH L TRIM | 1:2<br>SCALE AT A4. | AD<br>drawn.      | XX<br>CHECKED. | 00<br>REVISION. |