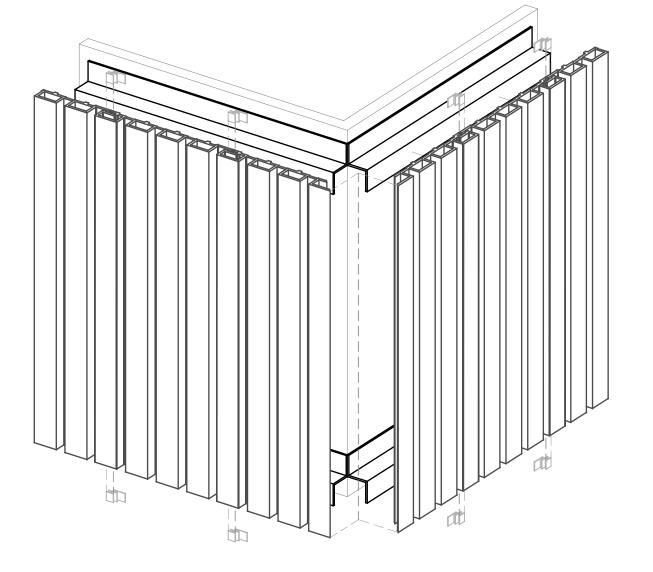

|      | REVISIONS:   |     |          |
|------|--------------|-----|----------|
| REV: | DESCRIPTION: | BY: | DATE:    |
| Α    | description  | by  | xx/xx/xx |

| SITE: XXX | DRAWING NO.  | (X     | XX<br>PROJECT NO. | MM,DD,YY  |
|-----------|--------------|--------|-------------------|-----------|
| TITLE: 3D | N/S          | AD     | XX                | 00        |
|           | SCALE AT A4. | DRAWN. | CHECKED.          | REVISION. |