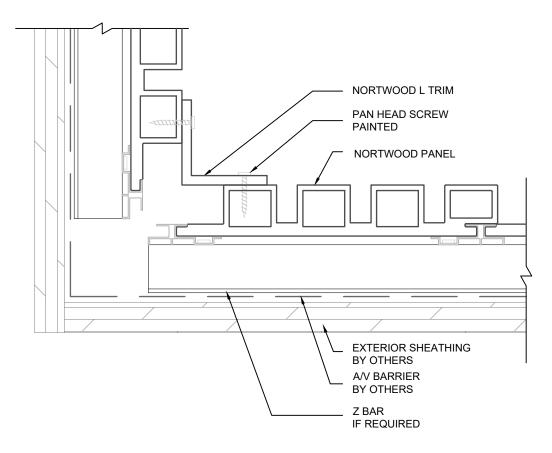

#### HRIZ. INST. CORNER L TRIM JOINT

| SITE:  | XXX                        |                     | XX<br>PROJECT NO. | MM,DD,YY       |                 |
|--------|----------------------------|---------------------|-------------------|----------------|-----------------|
| TITLE: | JOINT @ CORNER WITH L TRIM | 1:2<br>SCALE AT A4. | AD<br>drawn.      | XX<br>CHECKED. | 00<br>REVISION. |