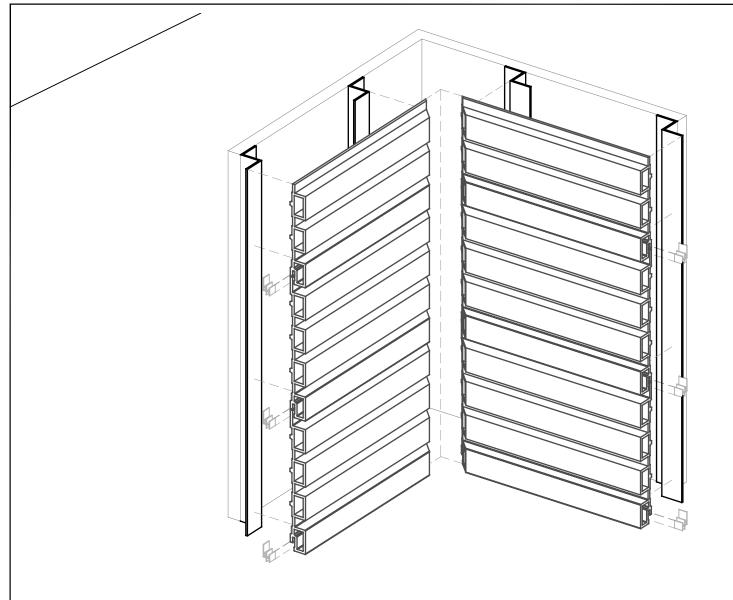

|   |     | REVISIONS:   |     |          |
|---|-----|--------------|-----|----------|
| R | EV: | DESCRIPTION: | BY: | DATE:    |
| Г | Α   | description  | by  | xx/xx/xx |

| SITE: XXX | DRAWING NO.  | XX X RAWING NO. PROJECT |          | MM,DD,YY  |
|-----------|--------------|-------------------------|----------|-----------|
| TITLE: 3D | N/S          | AD                      | XX       | 00        |
|           | SCALE AT A4. | drawn.                  | CHECKED. | REVISION. |