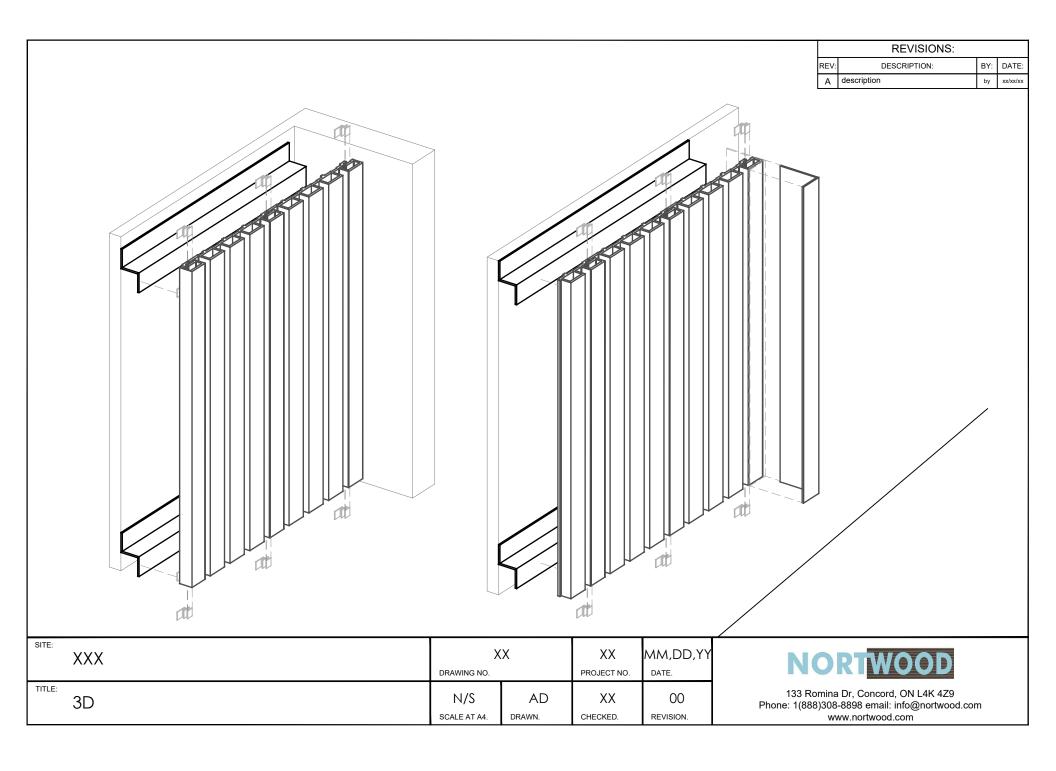

|      | REVISIONS:   |     |          |  |  |  |
|------|--------------|-----|----------|--|--|--|
| REV: | DESCRIPTION: | BY: | DATE:    |  |  |  |
| Α    | description  | by  | xx/xx/xx |  |  |  |

| SITE:     | Х            | X      | XX          | MM,DD,YY  |   |
|-----------|--------------|--------|-------------|-----------|---|
|           | DRAWING NO.  |        | PROJECT NO. | DATE.     |   |
| TITLE: 3D | N/S          | AD     | XX          | 00        | ı |
|           | SCALE AT A4. | DRAWN. | CHECKED.    | REVISION. |   |