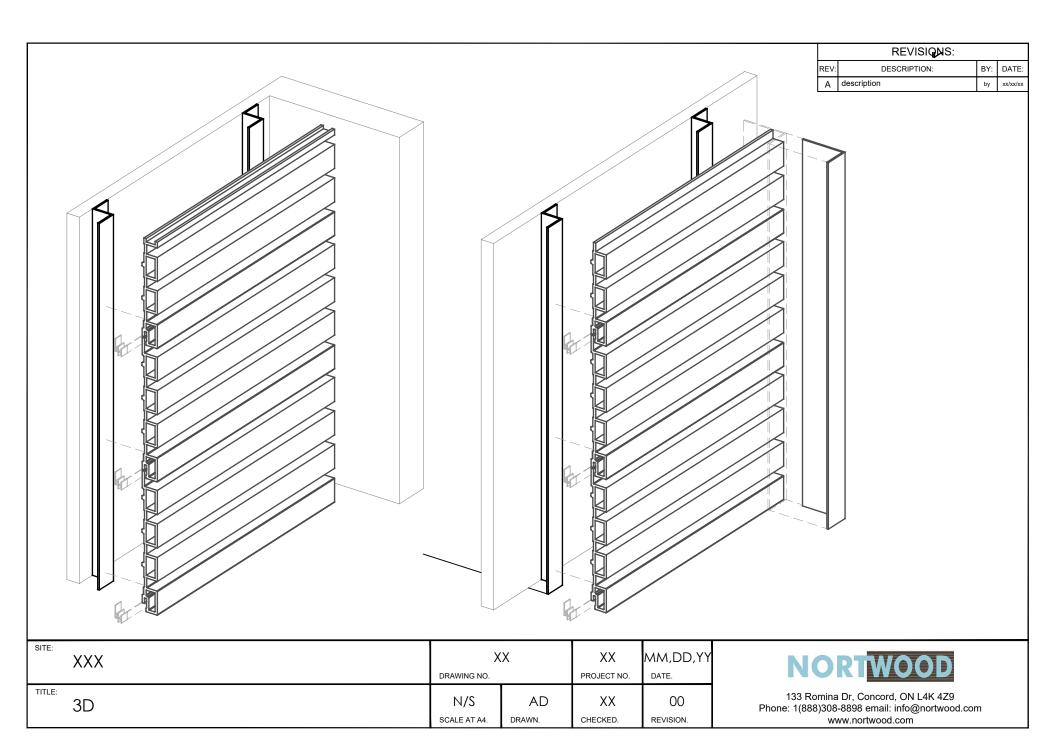

|      | REVISIONS:   |     |          |
|------|--------------|-----|----------|
| REV: | DESCRIPTION: | BY: | DATE:    |
| Α    | description  | by  | xx/xx/xx |

| SITE: XXX | DRAWING NO.  | (X     | XX<br>PROJECT NO. | MM,DD,YY  |
|-----------|--------------|--------|-------------------|-----------|
| TITLE: 3D | N/S          | AD     | XX                | 00        |
|           | SCALE AT A4. | DRAWN. | CHECKED.          | REVISION. |