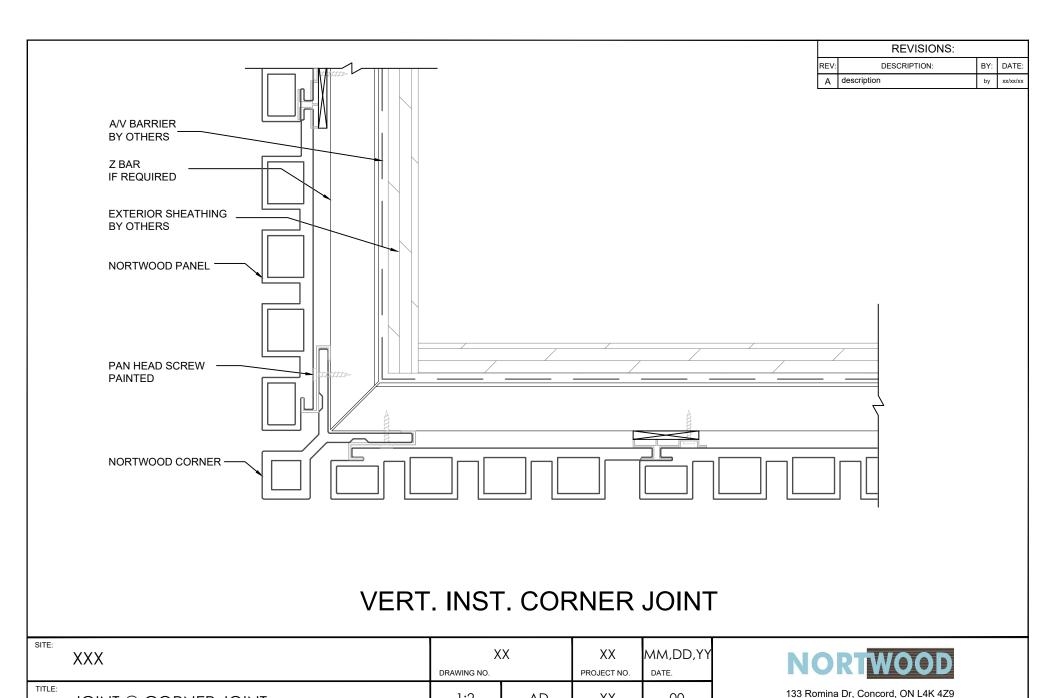

|                   |                 | _ |
|--------|-------------------------|---------------------|--------------|-------------------|-----------------|---|
| SITE:  | XXX                     | X DRAWING NO.       | XX           | XX<br>PROJECT NO. | MM,DD,YY        |   |
| TITLE: | JOINT AT BOTTOM OF WALL | 1:2<br>SCALE AT A4. | AD<br>drawn. | XX<br>CHECKED.    | 00<br>REVISION. |   |







#### HRIZ. INST. CORNER L TRIM JOINT

| SITE:  | XXX                        |                     | XX<br>PROJECT NO. | MM,DD,YY       |                 |
|--------|----------------------------|---------------------|-------------------|----------------|-----------------|
| TITLE: | JOINT @ CORNER WITH L TRIM | 1:2<br>SCALE AT A4. | AD<br>drawn.      | XX<br>CHECKED. | 00<br>REVISION. |







1:2

SCALE AT A4.

**JOINT @ CORNER JOINT** 

AD

DRAWN.

XX

CHECKED.

00

REVISION.

Phone: 1(888)308-8898 email: info@nortwood.com

www.nortwood.com





## HORIZ. INST. CORNER MITERED

| SITE:  | XXX                    |                     | XX<br>PROJECT NO. | MM,DD,YY       |                 |
|--------|------------------------|---------------------|-------------------|----------------|-----------------|
| TITLE: | JOINT @ CORNER MITERED | 1:2<br>SCALE AT A4. | AD<br>drawn.      | XX<br>CHECKED. | 00<br>REVISION. |



|   |      | REVISIONS:   |     |          |
|---|------|--------------|-----|----------|
| F | REV: | DESCRIPTION: | BY: | DATE:    |
|   | Α    | description  | by  | xx/xx/xx |



# INSIDE VERT. INST. CORNER L TRIM

| TITLE: |                           | XX<br>DRA