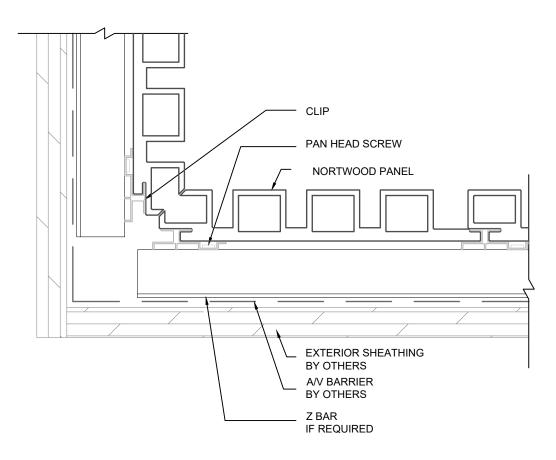

## HORIZ. END AT PARAPET W/CAP FLASHING

| SITE:  | XXX                             | X DRAWING NO. | X      | XX<br>PROJECT NO. | MM,DD,YY  |   |
|--------|---------------------------------|---------------|--------|-------------------|-----------|---|
| TITLE: | END @ PARAPET WITH CAP FLASHING | 1:2           | AD     | XX                | 00        |   |
|        |                                 | SCALE AT A4.  | DRAWN. | CHECKED.          | REVISION. | ı |