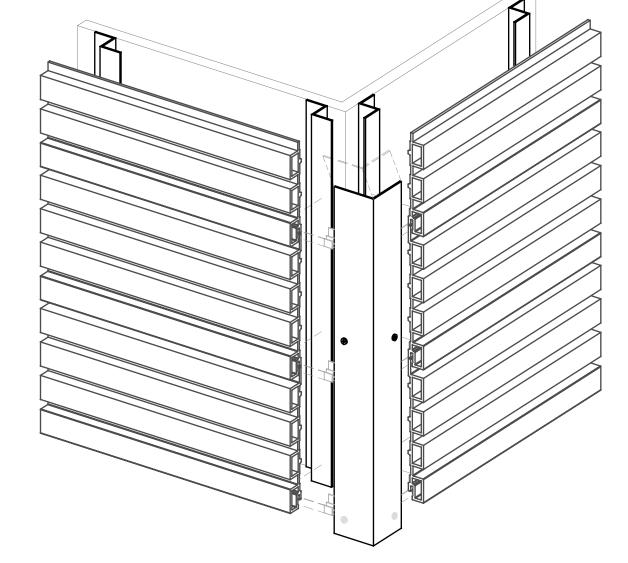

|   |     | REVISIONS:   |     |          |
|---|-----|--------------|-----|----------|
| R | EV: | DESCRIPTION: | BY: | DATE:    |
| Г | Α   | description  | by  | xx/xx/xx |

| SITE: XXX | DRAWING NO.  | XX X RAWING NO. PROJECT |          | MM,DD,YY  |
|-----------|--------------|-------------------------|----------|-----------|
| TITLE: 3D | N/S          | AD                      | XX       | 00        |
|           | SCALE AT A4. | drawn.                  | CHECKED. | REVISION. |