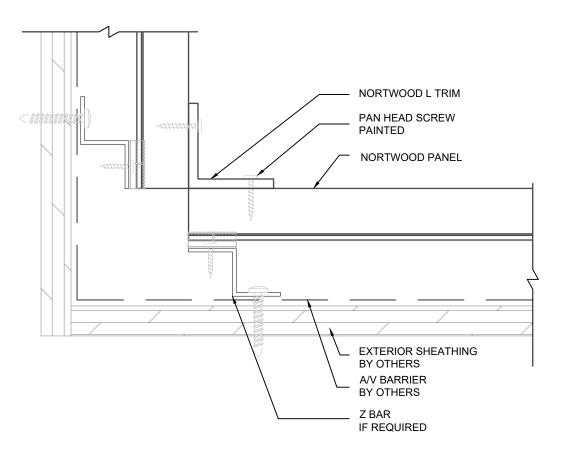

#### HRIZ. INST. CORNER L TRIM JOINT

| SITE:  | XXX                        |                     | XX<br>PROJECT NO. | MM,DD,YY       |                 |
|--------|----------------------------|---------------------|-------------------|----------------|-----------------|
| TITLE: | JOINT @ CORNER WITH L TRIM | 1:2<br>SCALE AT A4. | AD<br>drawn.      | XX<br>CHECKED. | 00<br>REVISION. |