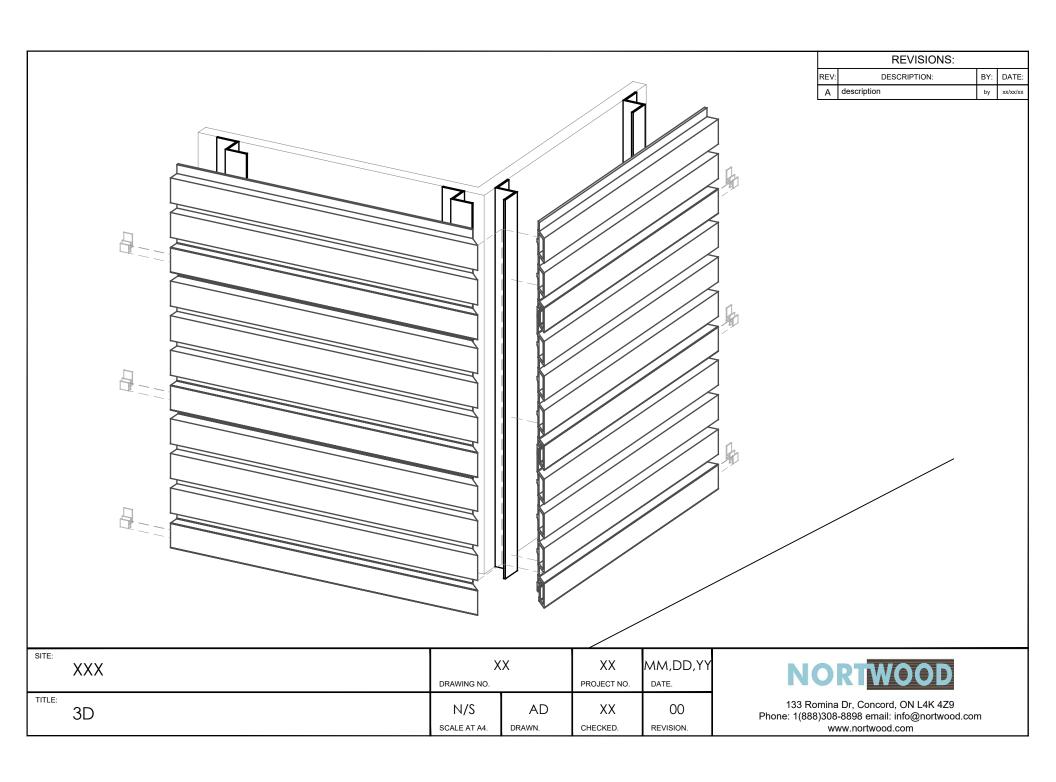

|      | REVISIONS:   |     |          |
|------|--------------|-----|----------|
| REV: | DESCRIPTION: | BY: | DATE:    |
| Α    | description  | by  | xx/xx/xx |

| SITE:     | DRAWING NO.  | (X     | XX<br>PROJECT NO. | MM,DD,YY  |
|-----------|--------------|--------|-------------------|-----------|
| TITLE: 3D | N/S          | AD     | XX                | 00        |
|           | SCALE AT A4. | drawn. | CHECKED.          | REVISION. |