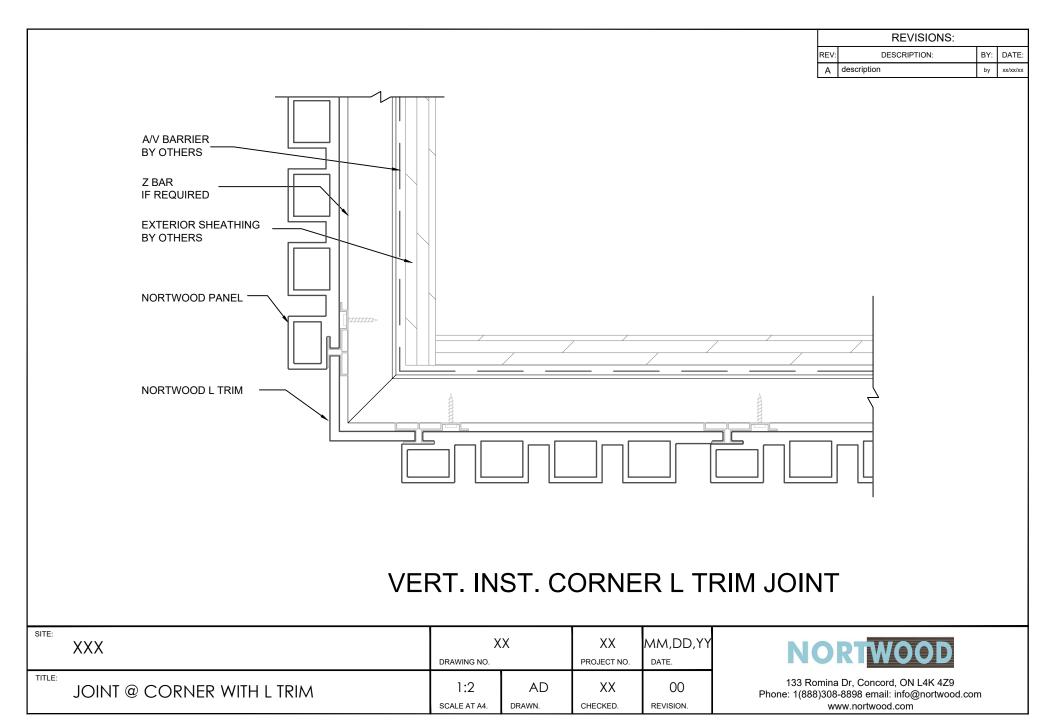

#### HRIZ. INST. CORNER L TRIM JOINT

| SITE:  | XXX                        |                     | XX<br>PROJECT NO. | MM,DD,YY       |                 |
|--------|----------------------------|---------------------|-------------------|----------------|-----------------|
| TITLE: | JOINT @ CORNER WITH L TRIM | 1:2<br>SCALE AT A4. | AD<br>drawn.      | XX<br>CHECKED. | 00<br>REVISION. |