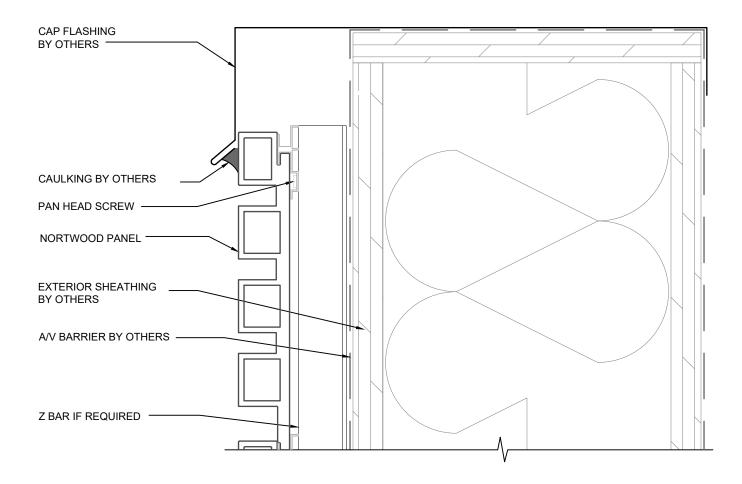

## HORIZ. END AT PARAPET W/CAP FLASHING

| SITE:  | XXX                             | X DRAWING NO. | X      | XX<br>PROJECT NO. | MM,DD,YY  |   |
|--------|---------------------------------|---------------|--------|-------------------|-----------|---|
| TITLE: | END @ PARAPET WITH CAP FLASHING | 1:2           | AD     | XX                | 00        |   |
|        |                                 | SCALE AT A4.  | DRAWN. | CHECKED.          | REVISION. | ı |