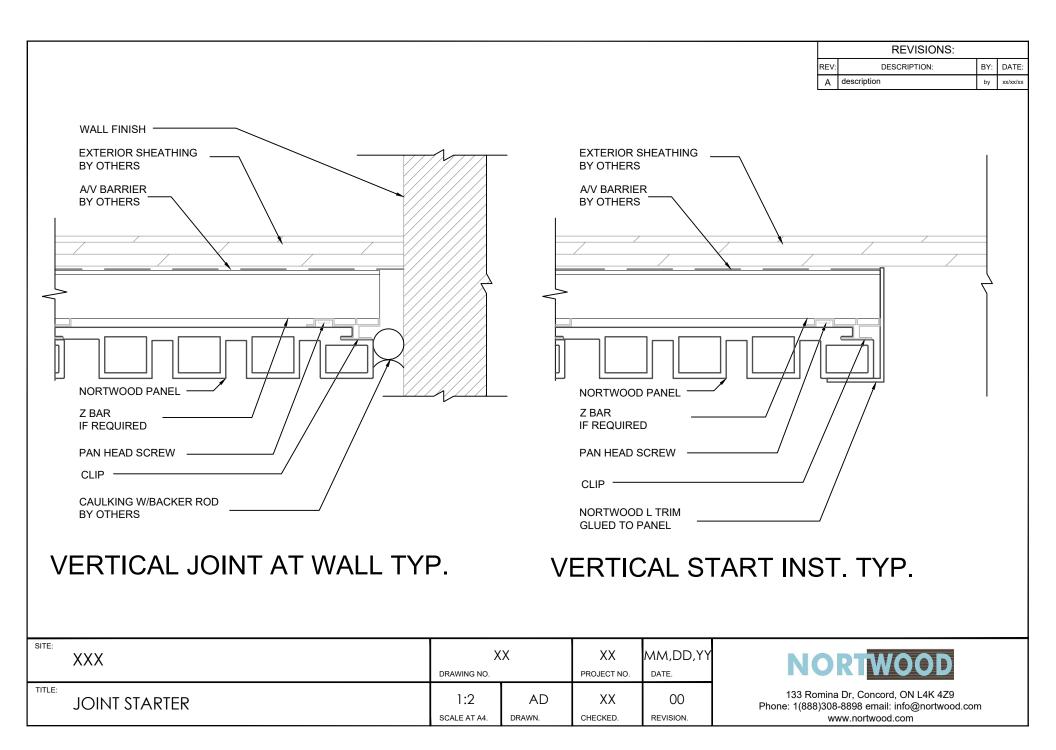

SCALE AT A4.

DRAWN.

CHECKED.

REVISION.

www.nortwood.com

xx/xx/xx

|      | REVISIONS:   |     |          |
|------|--------------|-----|----------|
| REV: | DESCRIPTION: | BY: | DATE:    |
| Α    | description  | by  | xx/xx/xx |

# VERTICAL JOINT TYP.

| SITE:  | XXX            |              | X      |             | MM,DD,YY  |
|--------|----------------|--------------|--------|-------------|-----------|
|        |                | DRAWING NO.  |        | PROJECT NO. | DATE.     |
| TITLE: | JOINT VERTICAL | 1:2          | AD     | XX          | 00        |
|        |                | SCALE AT A4. | DRAWN. | CHECKED.    | REVISION. |