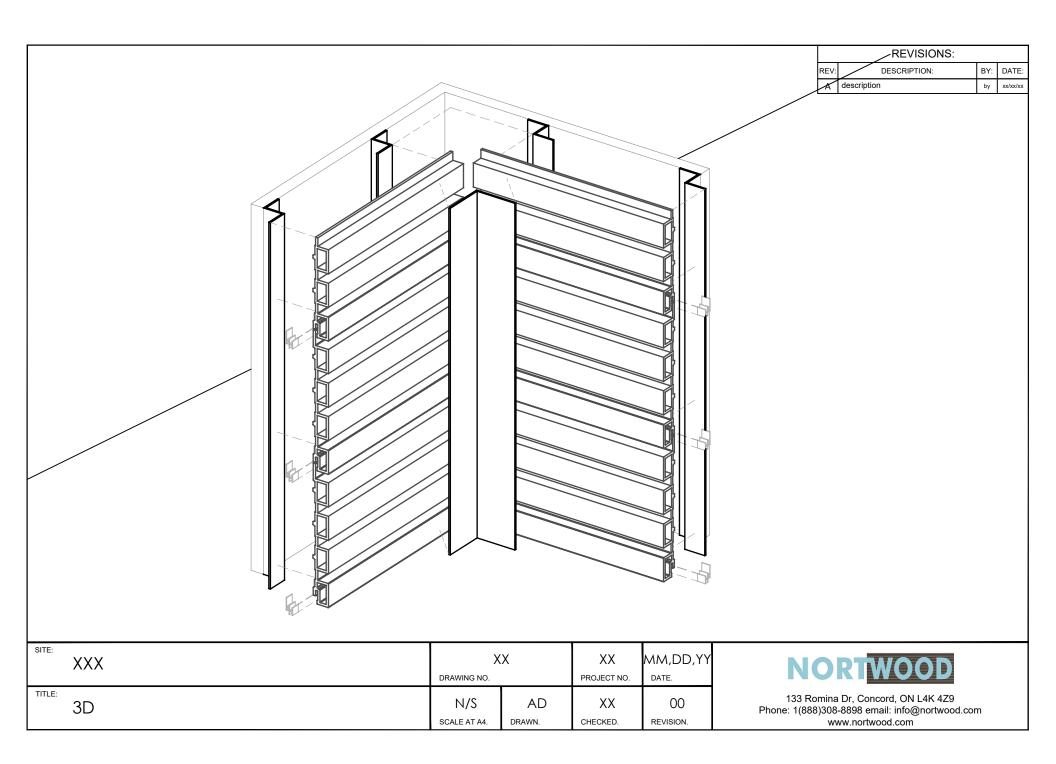

|      | REVISIONS:   |     |          |  |  |  |
|------|--------------|-----|----------|--|--|--|
| REV: | DESCRIPTION: | BY: | DATE:    |  |  |  |
| Α    | description  | by  | xx/xx/xx |  |  |  |

| SITE:     | Х            | X      | XX          | MM,DD,YY  |   |
|-----------|--------------|--------|-------------|-----------|---|
|           | DRAWING NO.  |        | PROJECT NO. | DATE.     |   |
| TITLE: 3D | N/S          | AD     | XX          | 00        | ı |
|           | SCALE AT A4. | DRAWN. | CHECKED.    | REVISION. |   |