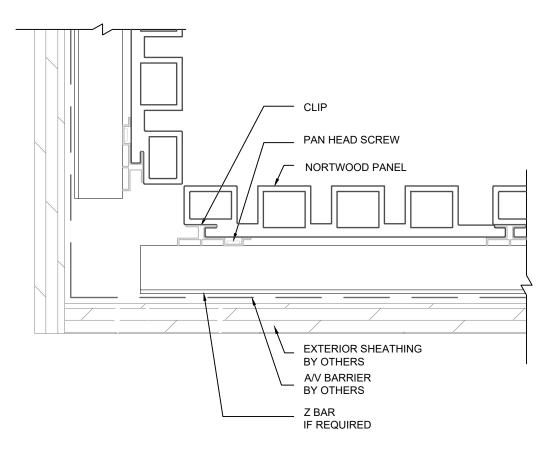

## HORIZ. END AT PARAPET W/CAP FLASHING

| SITE:  | XXX                             | X DRAWING NO. | X      | XX<br>PROJECT NO. | MM,DD,YY  |   |
|--------|---------------------------------|---------------|--------|-------------------|-----------|---|
| TITLE: | END @ PARAPET WITH CAP FLASHING | 1:2           | AD     | XX                | 00        |   |
|        |                                 | SCALE AT A4.  | DRAWN. | CHECKED.          | REVISION. | ı |