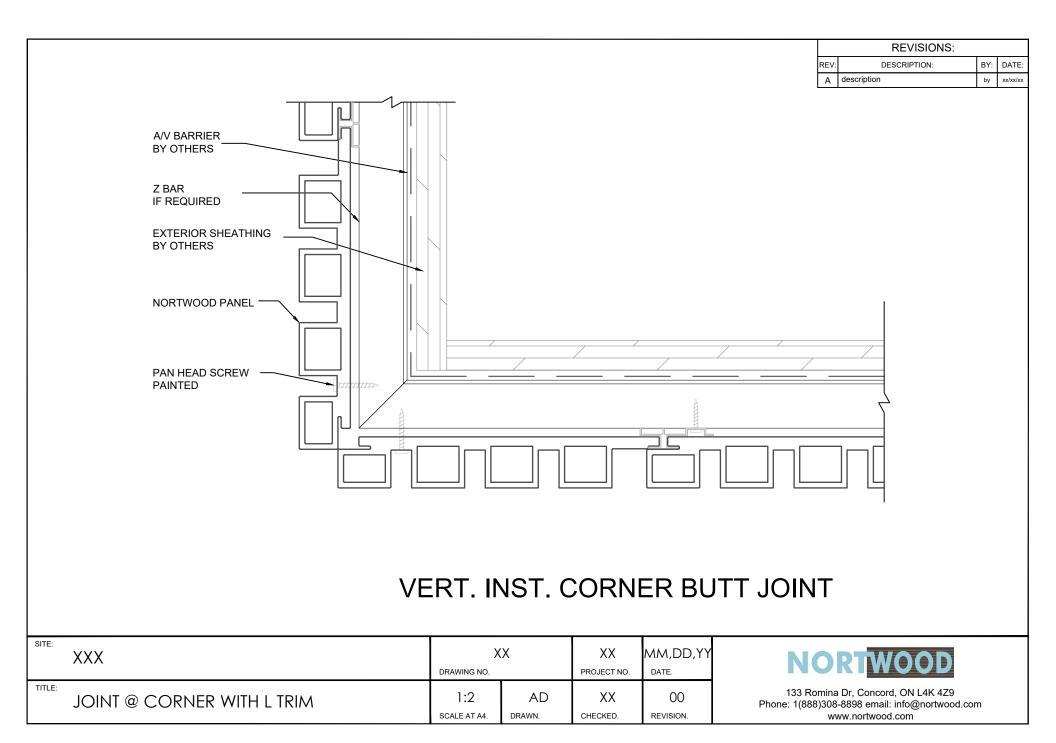

#### HRIZ. INST. CORNER L TRIM JOINT

| SITE:  | XXX                        |                     | XX<br>PROJECT NO. | MM,DD,YY       |                 |
|--------|----------------------------|---------------------|-------------------|----------------|-----------------|
| TITLE: | JOINT @ CORNER WITH L TRIM | 1:2<br>SCALE AT A4. | AD<br>drawn.      | XX<br>CHECKED. | 00<br>REVISION. |