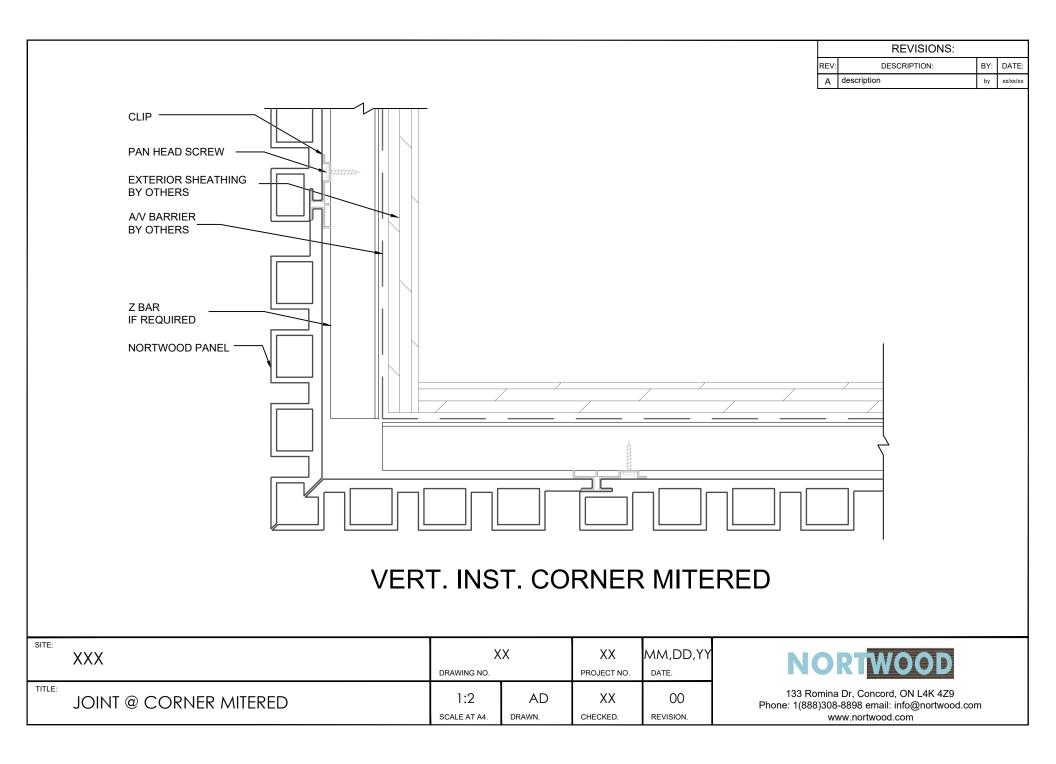

## HORIZ. INST. CORNER MITERED

| SITE:  | XXX                    |                     | XX<br>PROJECT NO. | MM,DD,YY       |                 |
|--------|------------------------|---------------------|-------------------|----------------|-----------------|
| TITLE: | JOINT @ CORNER MITERED | 1:2<br>SCALE AT A4. | AD<br>drawn.      | XX<br>CHECKED. | 00<br>REVISION. |