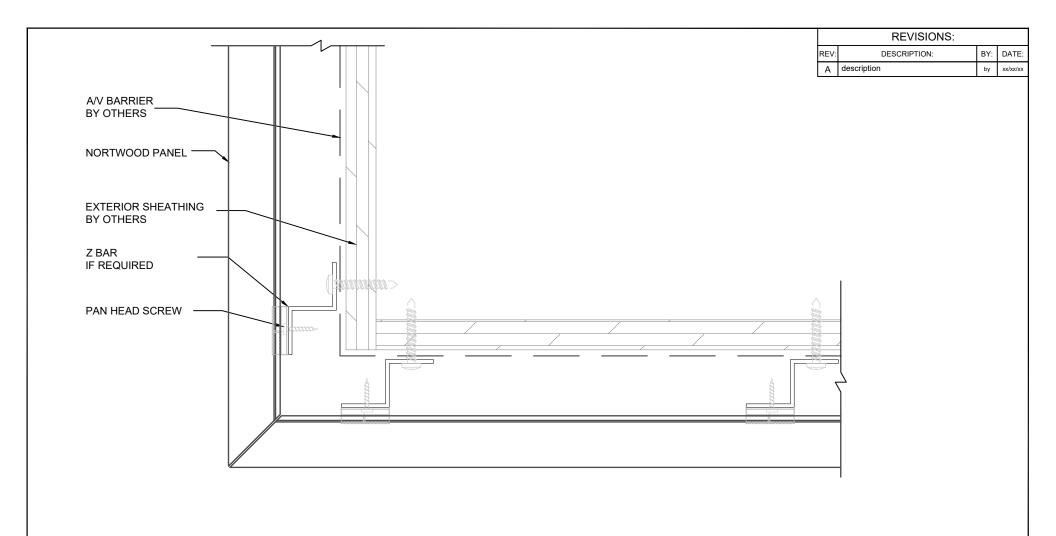

## HORIZ. INST. CORNER MITERED

| SITE:  | XXX                    |                     | XX<br>PROJECT NO. | MM,DD,YY       |                 |
|--------|------------------------|---------------------|-------------------|----------------|-----------------|
| TITLE: | JOINT @ CORNER MITERED | 1:2<br>SCALE AT A4. | AD<br>drawn.      | XX<br>CHECKED. | 00<br>REVISION. |