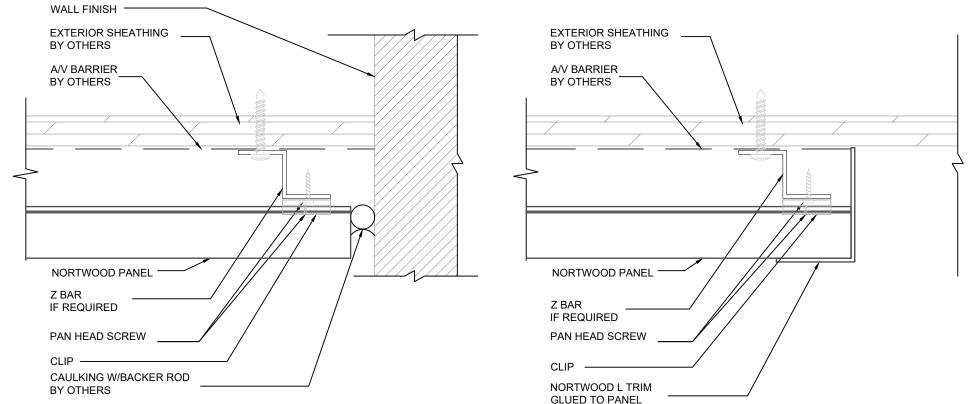

# VERTICAL JOINT TYP.

| SITE:  | XXX            |              | X      |             | MM,DD,YY  |
|--------|----------------|--------------|--------|-------------|-----------|
|        |                | DRAWING NO.  |        | PROJECT NO. | DATE.     |
| TITLE: | JOINT VERTICAL | 1:2          | AD     | XX          | 00        |
|        |                | SCALE AT A4. | DRAWN. | CHECKED.    | REVISION. |