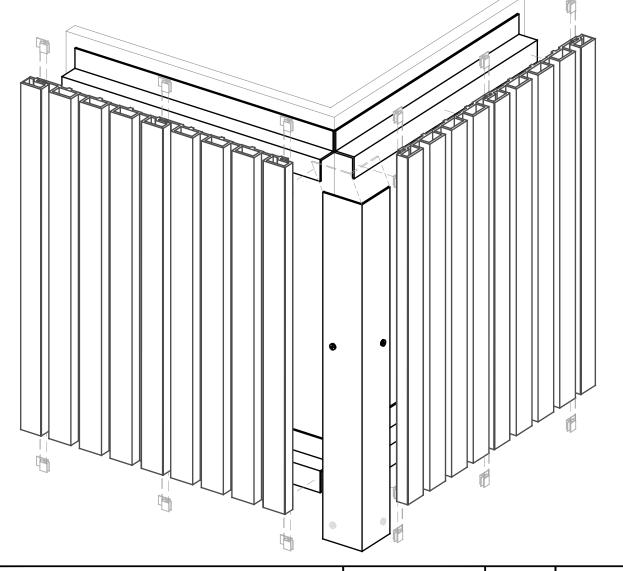

#### HRIZ. INST. CORNER L TRIM JOINT

| SITE:  | XXX                        |                     | XX<br>PROJECT NO. | MM,DD,YY       |                 |
|--------|----------------------------|---------------------|-------------------|----------------|-----------------|
| TITLE: | JOINT @ CORNER WITH L TRIM | 1:2<br>SCALE AT A4. | AD<br>drawn.      | XX<br>CHECKED. | 00<br>REVISION. |

## HORIZ. INST. CORNER MITERED

| SITE:  | XXX                    |                     | XX<br>PROJECT NO. | MM,DD,YY       |                 |
|--------|------------------------|---------------------|-------------------|----------------|-----------------|
| TITLE: | JOINT @ CORNER MITERED | 1:2<br>SCALE AT A4. | AD<br>drawn.      | XX<br>CHECKED. | 00<br>REVISION. |