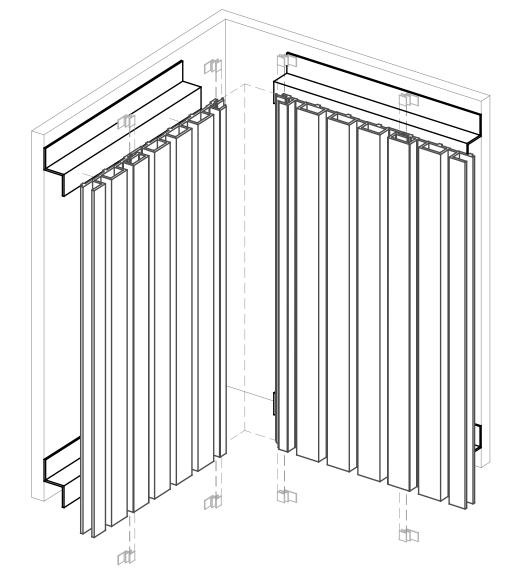

|      | REVISIONS:   |     |          |  |  |  |
|------|--------------|-----|----------|--|--|--|
| REV: | DESCRIPTION: | BY: | DATE:    |  |  |  |
| Α    | description  | by  | xx/xx/xx |  |  |  |

| SITE:     | Х            | X      | XX          | MM,DD,YY  |   |
|-----------|--------------|--------|-------------|-----------|---|
|           | DRAWING NO.  |        | PROJECT NO. | DATE.     |   |
| TITLE: 3D | N/S          | AD     | XX          | 00        | ı |
|           | SCALE AT A4. | DRAWN. | CHECKED.    | REVISION. |   |