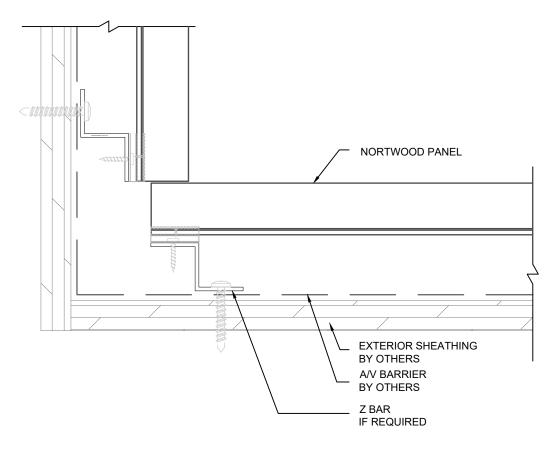

# VERT. END AT PARAPET W/CAP FLASHING

| SITE:  | NAA/                            | V              | · V    | XX          | MM,DD,YY  |
|--------|---------------------------------|----------------|--------|-------------|-----------|
|        | XXX                             | XX DRAWING NO. |        | PROJECT NO. | MM,DD,YY  |
| TITLE: | END @ PARAPET WITH CAP FLASHING | 1:2            | AD     | XX          | 00        |
|        |                                 | SCALE AT A4.   | DRAWN. | CHECKED.    | REVISION. |