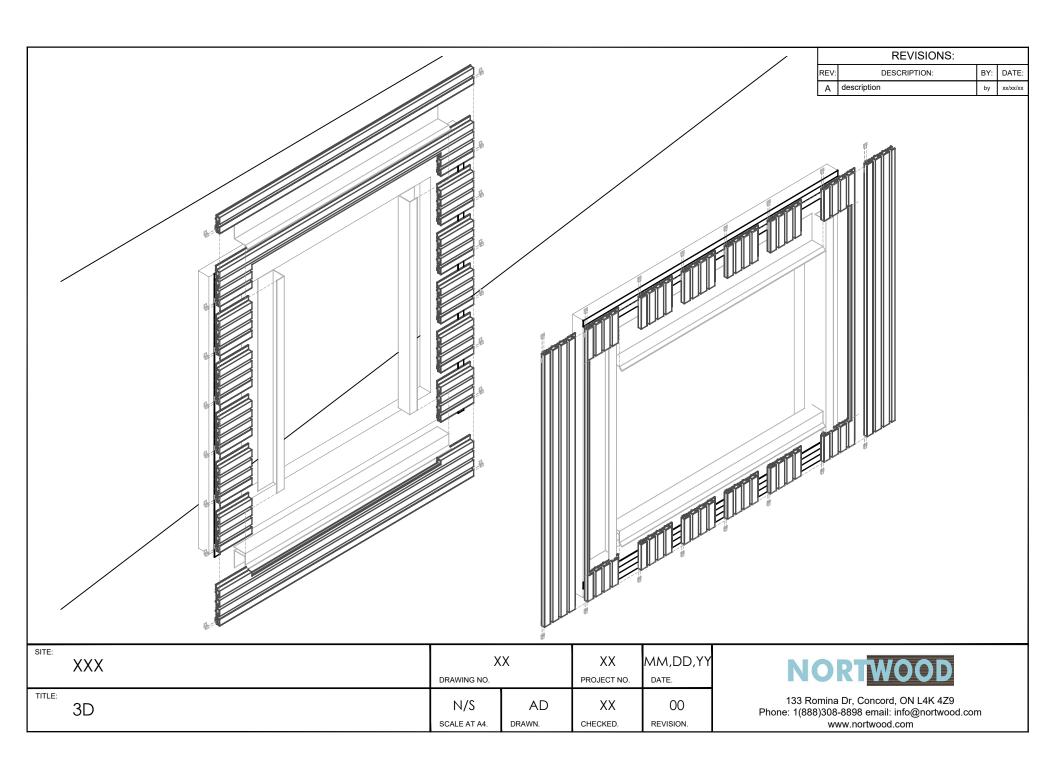

|      | REVISIONS:   |     |          |  |  |  |
|------|--------------|-----|----------|--|--|--|
| REV: | DESCRIPTION: | BY: | DATE:    |  |  |  |
| Α    | description  | by  | xx/xx/xx |  |  |  |

| SITE:     | Х            | X      | XX          | MM,DD,YY  |   |
|-----------|--------------|--------|-------------|-----------|---|
|           | DRAWING NO.  |        | PROJECT NO. | DATE.     |   |
| TITLE: 3D | N/S          | AD     | XX          | 00        | ı |
|           | SCALE AT A4. | DRAWN. | CHECKED.    | REVISION. |   |