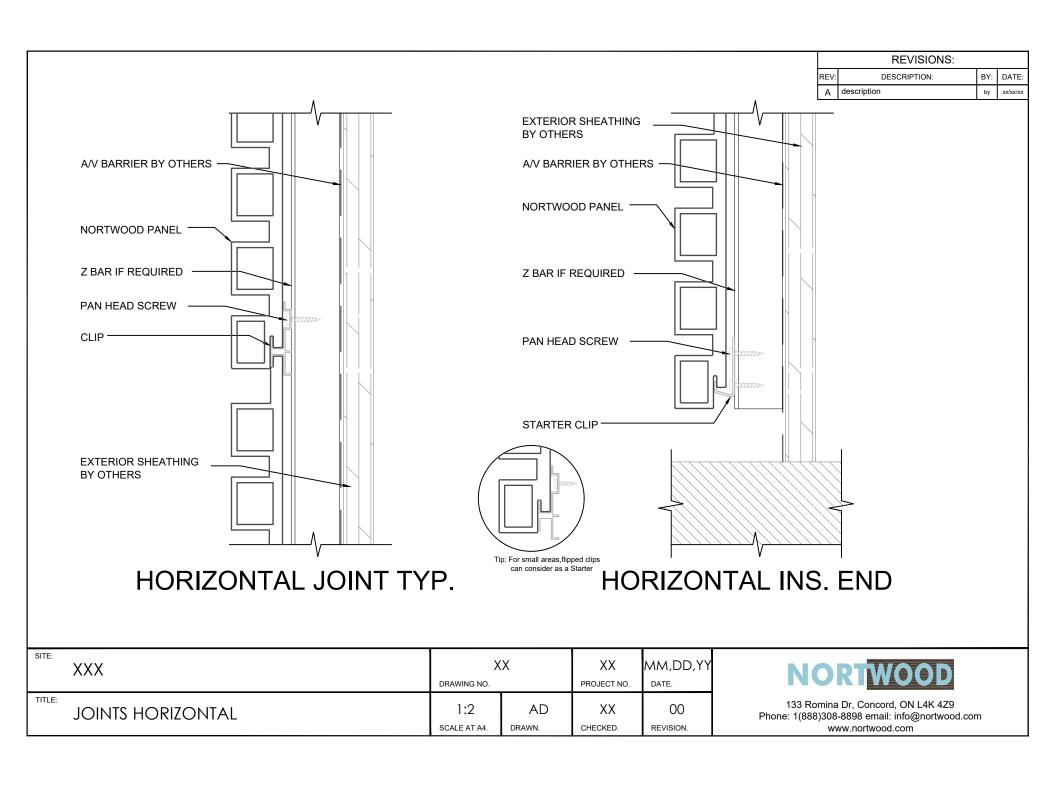

SCALE AT A4.

DRAWN.

CHECKED.

REVISION.

www.nortwood.com

xx/xx/xx











|      | REVISIONS:   |     |          |
|------|--------------|-----|----------|
| REV: | DESCRIPTION: | BY: | DATE:    |
| Α    | description  | by  | xx/xx/xx |



# VERTICAL JOINT TYP.

| SITE:  | XXX            |              | X      |             | MM,DD,YY  |
|--------|----------------|--------------|--------|-------------|-----------|
|        |                | DRAWING NO.  |        | PROJECT NO. | DATE.     |
| TITLE: | JOINT VERTICAL | 1:2          | AD     | XX          | 00        |
|        |                | SCALE AT A4. | DRAWN. | CHECKED.    | REVISION. |









# HORIZONTAL JOINT AT WALL TYP. HORIZONTAL START INST. TYP.

|        |                         |                     |              |                   |                 | _ |
|--------|----------------------