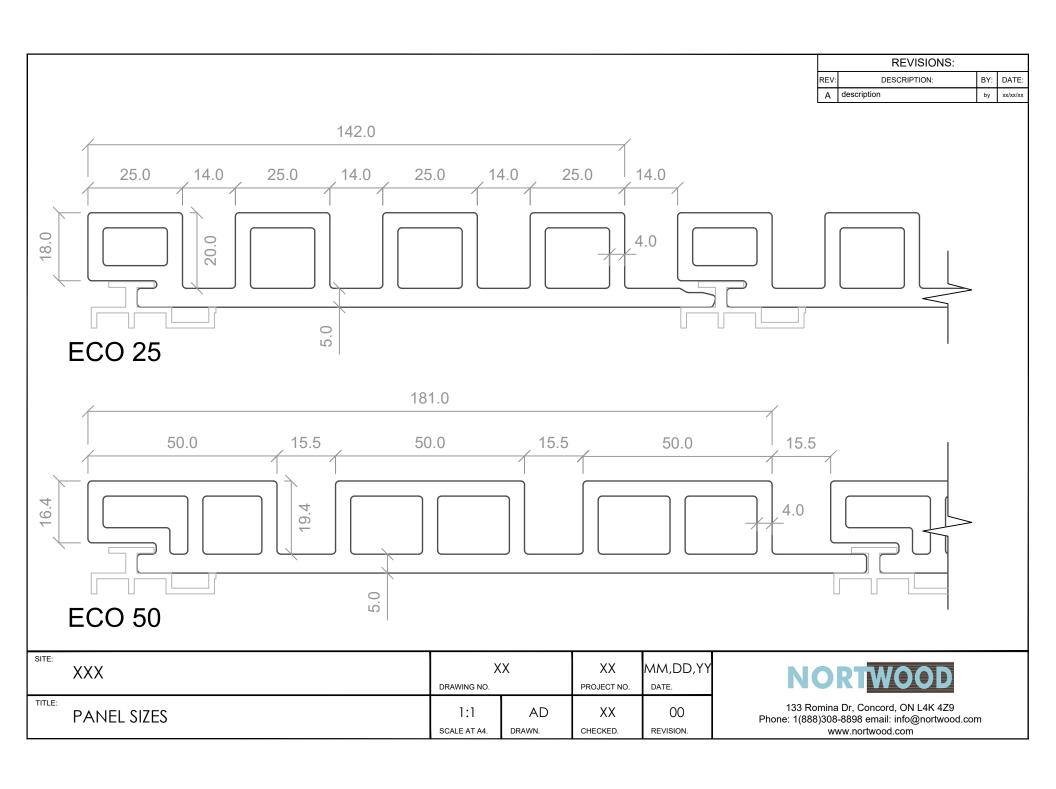

SCALE AT A4.

DRAWN.

CHECKED.

REVISION.

www.nortwood.com

xx/xx/xx

|      | REVISIONS:   |     |          |
|------|--------------|-----|----------|
| REV: | DESCRIPTION: | BY: | DATE:    |
| Α    | description  | by  | xx/xx/xx |