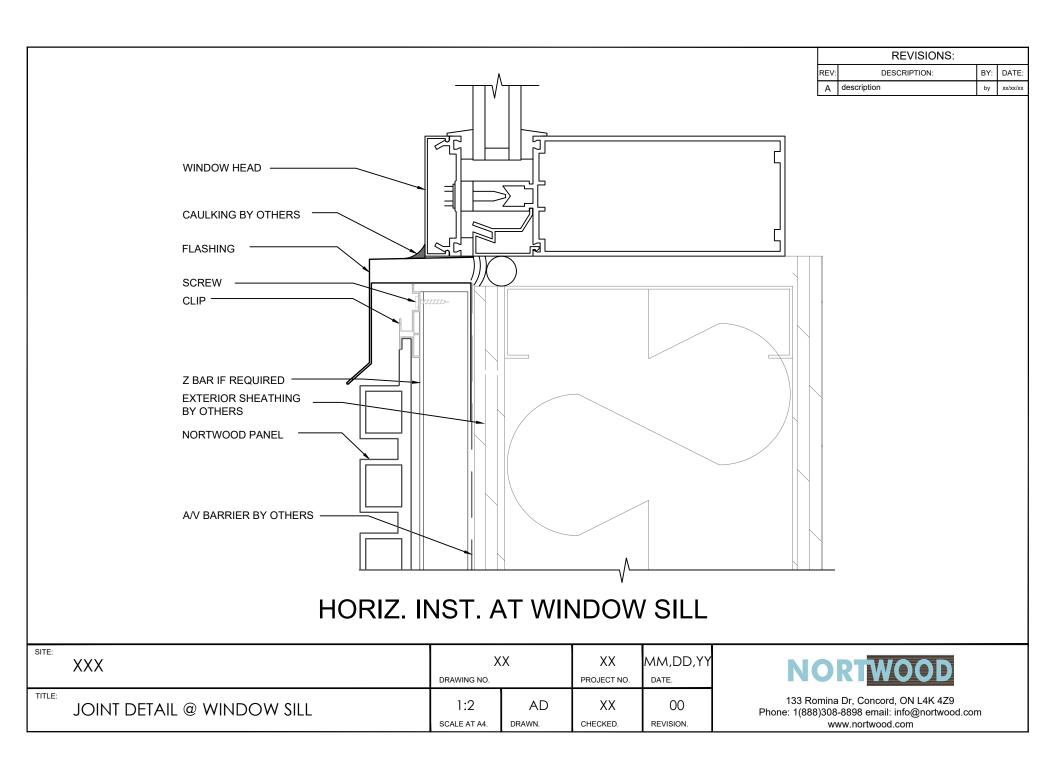

SCALE AT A4.

DRAWN.

CHECKED.

REVISION.

www.nortwood.com

xx/xx/xx











|      | REVISIONS:   |     |          |
|------|--------------|-----|----------|
| REV: | DESCRIPTION: | BY: | DATE:    |
| Α    | description  | by  | xx/xx/xx |



# VERTICAL JOINT TYP.

| SITE:  | XXX            |              | X      |             | MM,DD,YY  |
|--------|----------------|--------------|--------|-------------|-----------|
|        |                | DRAWING NO.  |        | PROJECT NO. | DATE.     |
| TITLE: | JOINT VERTICAL | 1:2          | AD     | XX          | 00        |
|        |                | SCALE AT A4. | DRAWN. | CHECKED.    | REVISION. |









# HORIZONTAL JOINT AT WALL TYP. HORIZONTAL START INST. TYP.

|        |                         |                     |              |                   |                 | _ |
|--------|------------------