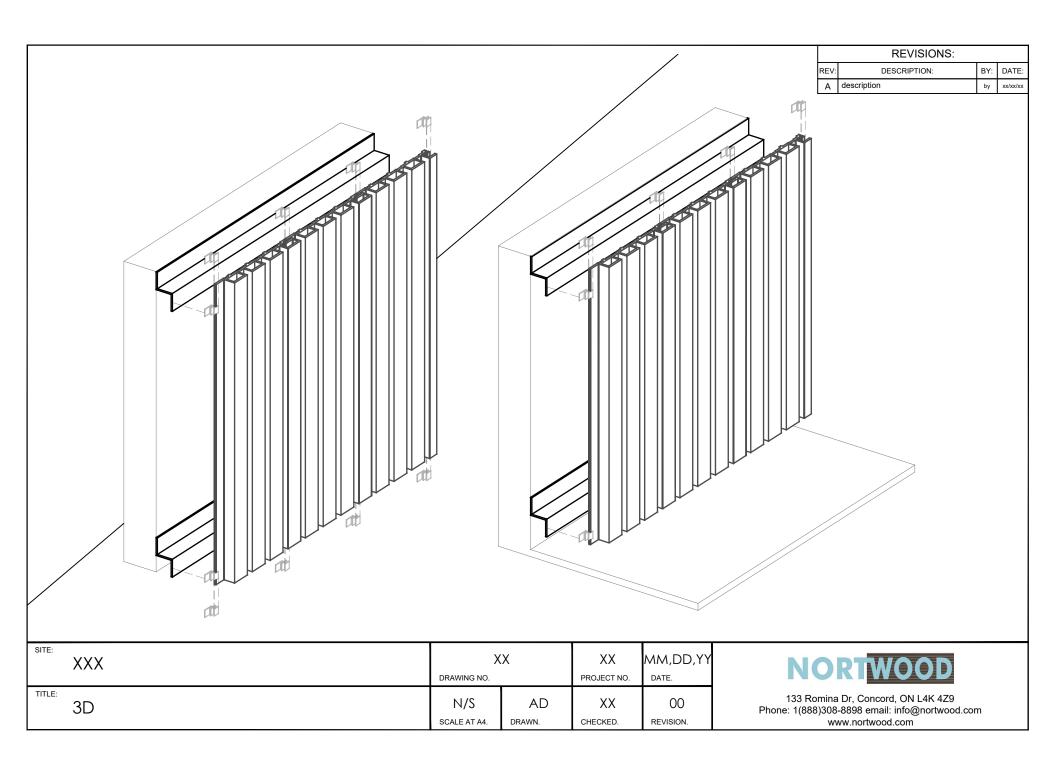

|   |     | REVISIONS:   |     |          |
|---|-----|--------------|-----|----------|
| R | EV: | DESCRIPTION: | BY: | DATE:    |
| Г | Α   | description  | by  | xx/xx/xx |

| SITE: XXX | DRAWING NO.  | XX X RAWING NO. PROJECT |          | MM,DD,YY  |
|-----------|--------------|-------------------------|----------|-----------|
| TITLE: 3D | N/S          | AD                      | XX       | 00        |
|           | SCALE AT A4. | drawn.                  | CHECKED. | REVISION. |