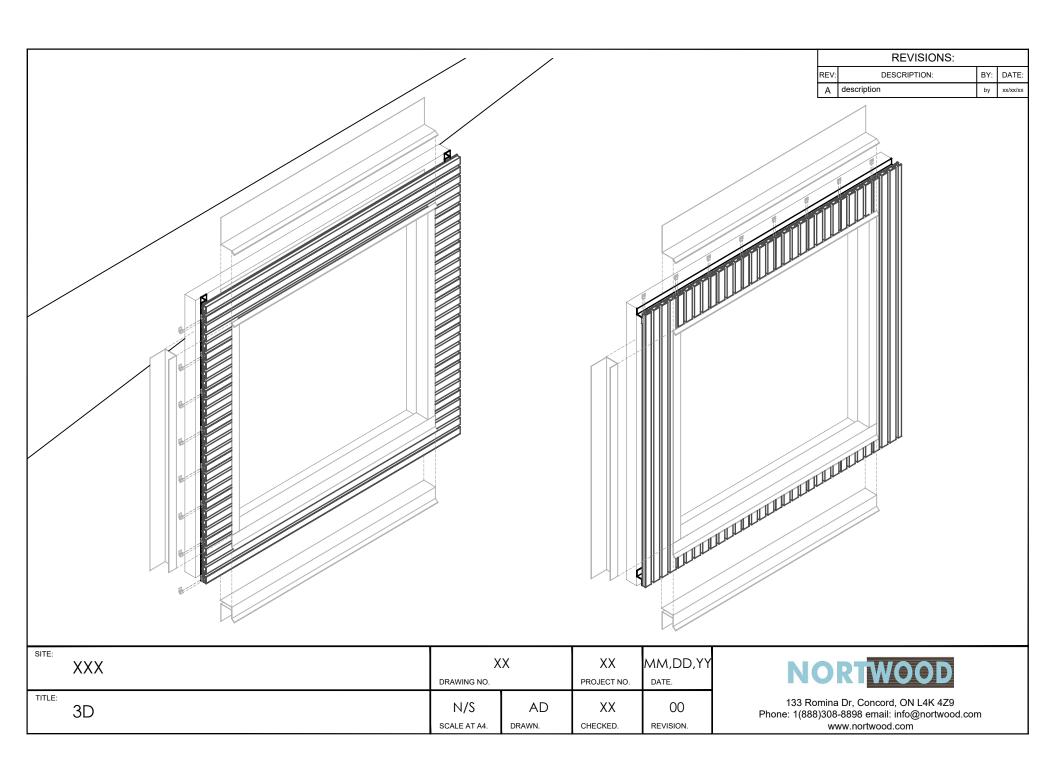

|   |     | REVISIONS:   |     |          |
|---|-----|--------------|-----|----------|
| R | EV: | DESCRIPTION: | BY: | DATE:    |
| Г | Α   | description  | by  | xx/xx/xx |

| SITE: XXX | DRAWING NO.  | XX X RAWING NO. PROJECT |          | MM,DD,YY  |
|-----------|--------------|-------------------------|----------|-----------|
| TITLE: 3D | N/S          | AD                      | XX       | 00        |
|           | SCALE AT A4. | drawn.                  | CHECKED. | REVISION. |